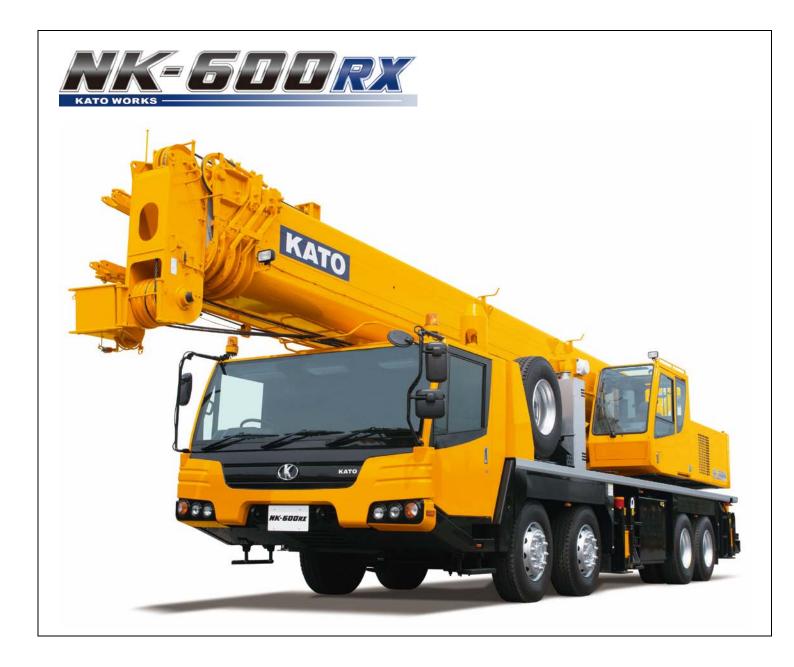

# KATO WORKS CO., LTD. Launches the 60t Truck Crane

# For The Global Market

KATO WORKS CO., LTD. launches 60t lifting capacity truck crane for the global market. Stable and high performance operation made by KATO originally designed and manufactured chassis. High-rigidity frame ensures the excellent lifting. Latest ACS is installed and enhances the safe crane operation.

#### NK-600RX Product Features