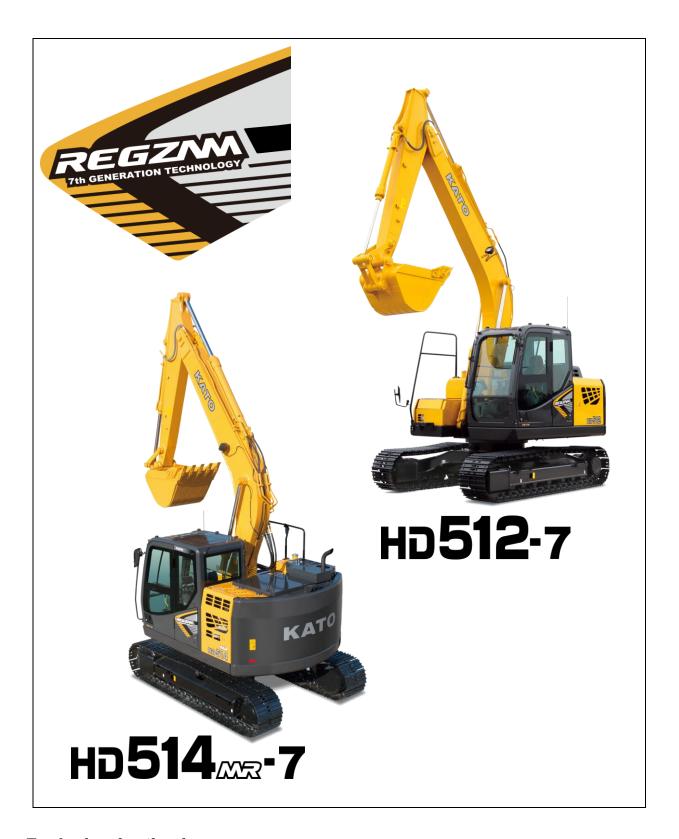

# нд512-7 / нд51422-7

# For The Global Market

KATO WORKS CO., LTD. launches the conventional excavator HD512-7 and compact tail excavator HD514MR-7 for the global market. These 2 models are mounted with an environment-friendly EU StageIV/EPA Tier4 compliant engine. The productivity and user-friendly have also been enhanced with new design and features.