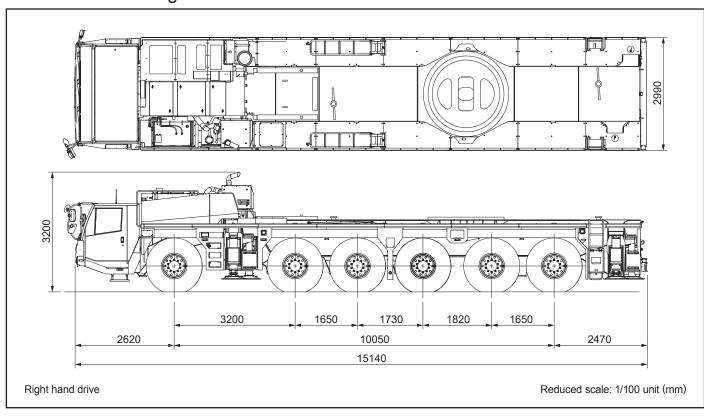

## [SPECIFICATION]

| CRANE Speci                         |                    | KATO FULLY HYDRAULIC ALL TERRAIN CRANE                                                                                                                                                                                                                                                                                                                                                                                                                                                                                                                                                                                                                                                                                                                                                                                                                                                                                                                                                                                                                                                                                                                                                                                                                                                                                                                                                                                                                                                                                                                                                                                                                                                                                                                                                                                                                                                                                                                                                                                                                                                                                        | ■CARRIER Spec                           |              | KATO                                                                                                                                                                                                   |  |
|-------------------------------------|--------------------|-------------------------------------------------------------------------------------------------------------------------------------------------------------------------------------------------------------------------------------------------------------------------------------------------------------------------------------------------------------------------------------------------------------------------------------------------------------------------------------------------------------------------------------------------------------------------------------------------------------------------------------------------------------------------------------------------------------------------------------------------------------------------------------------------------------------------------------------------------------------------------------------------------------------------------------------------------------------------------------------------------------------------------------------------------------------------------------------------------------------------------------------------------------------------------------------------------------------------------------------------------------------------------------------------------------------------------------------------------------------------------------------------------------------------------------------------------------------------------------------------------------------------------------------------------------------------------------------------------------------------------------------------------------------------------------------------------------------------------------------------------------------------------------------------------------------------------------------------------------------------------------------------------------------------------------------------------------------------------------------------------------------------------------------------------------------------------------------------------------------------------|-----------------------------------------|--------------|--------------------------------------------------------------------------------------------------------------------------------------------------------------------------------------------------------|--|
| Description<br>Model                |                    | KA-3000RX                                                                                                                                                                                                                                                                                                                                                                                                                                                                                                                                                                                                                                                                                                                                                                                                                                                                                                                                                                                                                                                                                                                                                                                                                                                                                                                                                                                                                                                                                                                                                                                                                                                                                                                                                                                                                                                                                                                                                                                                                                                                                                                     | Maker<br>Model                          |              | KA6360                                                                                                                                                                                                 |  |
| Maximum lifting capacity            |                    | 300ton×2.5m                                                                                                                                                                                                                                                                                                                                                                                                                                                                                                                                                                                                                                                                                                                                                                                                                                                                                                                                                                                                                                                                                                                                                                                                                                                                                                                                                                                                                                                                                                                                                                                                                                                                                                                                                                                                                                                                                                                                                                                                                                                                                                                   | Carrier Specification (Only carrier)    |              |                                                                                                                                                                                                        |  |
| Boom length                         | goupuoity          | 14.4 m — 55.0m (5 section)                                                                                                                                                                                                                                                                                                                                                                                                                                                                                                                                                                                                                                                                                                                                                                                                                                                                                                                                                                                                                                                                                                                                                                                                                                                                                                                                                                                                                                                                                                                                                                                                                                                                                                                                                                                                                                                                                                                                                                                                                                                                                                    | Maximum trav                            | <u> </u>     | <u> </u>                                                                                                                                                                                               |  |
| SL jib length                       |                    | 10.85m — 35.0m (4 section)                                                                                                                                                                                                                                                                                                                                                                                                                                                                                                                                                                                                                                                                                                                                                                                                                                                                                                                                                                                                                                                                                                                                                                                                                                                                                                                                                                                                                                                                                                                                                                                                                                                                                                                                                                                                                                                                                                                                                                                                                                                                                                    | Grade ability (                         |              | 0.60 (computed at G.V.W. = 43,900kg)                                                                                                                                                                   |  |
| Heavy lift jib length               |                    | 13m · 22m · 31m · 40m · 47m · 54m (6 section)                                                                                                                                                                                                                                                                                                                                                                                                                                                                                                                                                                                                                                                                                                                                                                                                                                                                                                                                                                                                                                                                                                                                                                                                                                                                                                                                                                                                                                                                                                                                                                                                                                                                                                                                                                                                                                                                                                                                                                                                                                                                                 | Minimum turni                           |              | 11.6m                                                                                                                                                                                                  |  |
| Main                                |                    |                                                                                                                                                                                                                                                                                                                                                                                                                                                                                                                                                                                                                                                                                                                                                                                                                                                                                                                                                                                                                                                                                                                                                                                                                                                                                                                                                                                                                                                                                                                                                                                                                                                                                                                                                                                                                                                                                                                                                                                                                                                                                                                               |                                         |              | ns (Only carrier)                                                                                                                                                                                      |  |
| Hoisting<br>line speed              | winch              | High-speed: 135m / min. (at 3rd layer) Low-speed: 80m / min. (at 3rd layer)                                                                                                                                                                                                                                                                                                                                                                                                                                                                                                                                                                                                                                                                                                                                                                                                                                                                                                                                                                                                                                                                                                                                                                                                                                                                                                                                                                                                                                                                                                                                                                                                                                                                                                                                                                                                                                                                                                                                                                                                                                                   | Overall length                          |              | 15,140mm                                                                                                                                                                                               |  |
| (winch up)                          | Auxiliary          | High-speed: 135m / min. (at 3rd layer) Low-speed: 80m / min. (at 3rd layer)                                                                                                                                                                                                                                                                                                                                                                                                                                                                                                                                                                                                                                                                                                                                                                                                                                                                                                                                                                                                                                                                                                                                                                                                                                                                                                                                                                                                                                                                                                                                                                                                                                                                                                                                                                                                                                                                                                                                                                                                                                                   | Overall width Overall height Wheel base |              | 2,990mm                                                                                                                                                                                                |  |
|                                     | winch              |                                                                                                                                                                                                                                                                                                                                                                                                                                                                                                                                                                                                                                                                                                                                                                                                                                                                                                                                                                                                                                                                                                                                                                                                                                                                                                                                                                                                                                                                                                                                                                                                                                                                                                                                                                                                                                                                                                                                                                                                                                                                                                                               |                                         |              | 3.200mm                                                                                                                                                                                                |  |
| Hoisting hook                       | Main<br>winch      | (Parts of line; 28): 5.7m / min. (at 3rd layer)                                                                                                                                                                                                                                                                                                                                                                                                                                                                                                                                                                                                                                                                                                                                                                                                                                                                                                                                                                                                                                                                                                                                                                                                                                                                                                                                                                                                                                                                                                                                                                                                                                                                                                                                                                                                                                                                                                                                                                                                                                                                               |                                         |              | 3,200+1,650+1,730+1,820+1,650=10,050mm                                                                                                                                                                 |  |
| speed (winch up)                    | Auxiliary          | (2 + 5); +) +05 + ; (+0 +1 -)                                                                                                                                                                                                                                                                                                                                                                                                                                                                                                                                                                                                                                                                                                                                                                                                                                                                                                                                                                                                                                                                                                                                                                                                                                                                                                                                                                                                                                                                                                                                                                                                                                                                                                                                                                                                                                                                                                                                                                                                                                                                                                 | l —                                     | Front        | 2,500mm                                                                                                                                                                                                |  |
| (wirich up)                         | winch              | (Parts of line; 1): 135m / min. (at 3rd layer)                                                                                                                                                                                                                                                                                                                                                                                                                                                                                                                                                                                                                                                                                                                                                                                                                                                                                                                                                                                                                                                                                                                                                                                                                                                                                                                                                                                                                                                                                                                                                                                                                                                                                                                                                                                                                                                                                                                                                                                                                                                                                | Treads                                  | Rear         | 2,500mm                                                                                                                                                                                                |  |
| Boom derrickin                      |                    | -1.0° — 85°                                                                                                                                                                                                                                                                                                                                                                                                                                                                                                                                                                                                                                                                                                                                                                                                                                                                                                                                                                                                                                                                                                                                                                                                                                                                                                                                                                                                                                                                                                                                                                                                                                                                                                                                                                                                                                                                                                                                                                                                                                                                                                                   | Gross vehicle                           | weight       | 43,940kg                                                                                                                                                                                               |  |
| Boom derricking time                |                    | 105s / -1.0° — 85°                                                                                                                                                                                                                                                                                                                                                                                                                                                                                                                                                                                                                                                                                                                                                                                                                                                                                                                                                                                                                                                                                                                                                                                                                                                                                                                                                                                                                                                                                                                                                                                                                                                                                                                                                                                                                                                                                                                                                                                                                                                                                                            | Front axle                              |              | 17,780kg (1st and 2nd Axles)                                                                                                                                                                           |  |
| Boom extendin                       | ng speed           | 40.6m / 260s                                                                                                                                                                                                                                                                                                                                                                                                                                                                                                                                                                                                                                                                                                                                                                                                                                                                                                                                                                                                                                                                                                                                                                                                                                                                                                                                                                                                                                                                                                                                                                                                                                                                                                                                                                                                                                                                                                                                                                                                                                                                                                                  | Rear axle                               |              | 26,160kg (3 <sup>rd</sup> , 4 <sup>th</sup> 5 <sup>th</sup> and 6 <sup>th</sup> Axles)                                                                                                                 |  |
| Slewing speed                       | High               | 1.4min <sup>-1</sup>                                                                                                                                                                                                                                                                                                                                                                                                                                                                                                                                                                                                                                                                                                                                                                                                                                                                                                                                                                                                                                                                                                                                                                                                                                                                                                                                                                                                                                                                                                                                                                                                                                                                                                                                                                                                                                                                                                                                                                                                                                                                                                          | General                                 | dimension    | ns (Fully equipped)                                                                                                                                                                                    |  |
|                                     | Low                | 0.7min <sup>-1</sup>                                                                                                                                                                                                                                                                                                                                                                                                                                                                                                                                                                                                                                                                                                                                                                                                                                                                                                                                                                                                                                                                                                                                                                                                                                                                                                                                                                                                                                                                                                                                                                                                                                                                                                                                                                                                                                                                                                                                                                                                                                                                                                          | Overall length                          |              | 17,740mm                                                                                                                                                                                               |  |
| Speed / Time                        |                    | Subject to no load                                                                                                                                                                                                                                                                                                                                                                                                                                                                                                                                                                                                                                                                                                                                                                                                                                                                                                                                                                                                                                                                                                                                                                                                                                                                                                                                                                                                                                                                                                                                                                                                                                                                                                                                                                                                                                                                                                                                                                                                                                                                                                            | Overall width                           |              | 2,990mm                                                                                                                                                                                                |  |
| <ul><li>Equipment and str</li></ul> |                    | ucture                                                                                                                                                                                                                                                                                                                                                                                                                                                                                                                                                                                                                                                                                                                                                                                                                                                                                                                                                                                                                                                                                                                                                                                                                                                                                                                                                                                                                                                                                                                                                                                                                                                                                                                                                                                                                                                                                                                                                                                                                                                                                                                        | Overall height                          |              | 4,100mm                                                                                                                                                                                                |  |
| Winch system                        |                    | Driven by axial plunger type hoisting motor through planetary gear                                                                                                                                                                                                                                                                                                                                                                                                                                                                                                                                                                                                                                                                                                                                                                                                                                                                                                                                                                                                                                                                                                                                                                                                                                                                                                                                                                                                                                                                                                                                                                                                                                                                                                                                                                                                                                                                                                                                                                                                                                                            | ● Engine                                |              | , , , , , , , , , , , , , , , , , , , ,                                                                                                                                                                |  |
| Main & Auxiliar                     |                    | reduction. Controlled independently by 2-speed (high/low) selection type respective operating lever. Equipped with automatic brake.                                                                                                                                                                                                                                                                                                                                                                                                                                                                                                                                                                                                                                                                                                                                                                                                                                                                                                                                                                                                                                                                                                                                                                                                                                                                                                                                                                                                                                                                                                                                                                                                                                                                                                                                                                                                                                                                                                                                                                                           | Maker                                   |              | Mercedes-Benz                                                                                                                                                                                          |  |
|                                     |                    | 105ton, 93ton, 81ton, 69ton, 51ton, 41ton, 31ton, 21ton, 11ton,                                                                                                                                                                                                                                                                                                                                                                                                                                                                                                                                                                                                                                                                                                                                                                                                                                                                                                                                                                                                                                                                                                                                                                                                                                                                                                                                                                                                                                                                                                                                                                                                                                                                                                                                                                                                                                                                                                                                                                                                                                                               | Model                                   |              | OM502LA (EURO MOT 3B)                                                                                                                                                                                  |  |
| Counterweight                       |                    | Hydraulic removal system                                                                                                                                                                                                                                                                                                                                                                                                                                                                                                                                                                                                                                                                                                                                                                                                                                                                                                                                                                                                                                                                                                                                                                                                                                                                                                                                                                                                                                                                                                                                                                                                                                                                                                                                                                                                                                                                                                                                                                                                                                                                                                      |                                         |              | 4 cycle, 8 cylinders, water cooled, direct Injection turbo-charged                                                                                                                                     |  |
|                                     | Туре               | Hydraulic H-beam type (2section) with side support                                                                                                                                                                                                                                                                                                                                                                                                                                                                                                                                                                                                                                                                                                                                                                                                                                                                                                                                                                                                                                                                                                                                                                                                                                                                                                                                                                                                                                                                                                                                                                                                                                                                                                                                                                                                                                                                                                                                                                                                                                                                            | Туре                                    |              | diesel engine with intercooling                                                                                                                                                                        |  |
| Outriggers                          |                    | 9,400mm (Fully extended)                                                                                                                                                                                                                                                                                                                                                                                                                                                                                                                                                                                                                                                                                                                                                                                                                                                                                                                                                                                                                                                                                                                                                                                                                                                                                                                                                                                                                                                                                                                                                                                                                                                                                                                                                                                                                                                                                                                                                                                                                                                                                                      | Piston displac                          | ement        | 15.927L                                                                                                                                                                                                |  |
|                                     | Extension width    | 8,400mm (Intermediately extended)                                                                                                                                                                                                                                                                                                                                                                                                                                                                                                                                                                                                                                                                                                                                                                                                                                                                                                                                                                                                                                                                                                                                                                                                                                                                                                                                                                                                                                                                                                                                                                                                                                                                                                                                                                                                                                                                                                                                                                                                                                                                                             | Max. power                              |              | 405kW at 1,800min <sup>-1</sup>                                                                                                                                                                        |  |
|                                     |                    | 7,400mm (Intermediately extended)                                                                                                                                                                                                                                                                                                                                                                                                                                                                                                                                                                                                                                                                                                                                                                                                                                                                                                                                                                                                                                                                                                                                                                                                                                                                                                                                                                                                                                                                                                                                                                                                                                                                                                                                                                                                                                                                                                                                                                                                                                                                                             | Max. torque                             |              | 2,600N·m at 1,080min <sup>-1</sup>                                                                                                                                                                     |  |
|                                     |                    | 6,400mm (Intermediately extended)                                                                                                                                                                                                                                                                                                                                                                                                                                                                                                                                                                                                                                                                                                                                                                                                                                                                                                                                                                                                                                                                                                                                                                                                                                                                                                                                                                                                                                                                                                                                                                                                                                                                                                                                                                                                                                                                                                                                                                                                                                                                                             | Torque conve                            | rtor         | Engine mounted 3 elements 1 stage                                                                                                                                                                      |  |
|                                     |                    | 5,400mm (Minimum extended)                                                                                                                                                                                                                                                                                                                                                                                                                                                                                                                                                                                                                                                                                                                                                                                                                                                                                                                                                                                                                                                                                                                                                                                                                                                                                                                                                                                                                                                                                                                                                                                                                                                                                                                                                                                                                                                                                                                                                                                                                                                                                                    | <u> </u>                                | 1101         | (with lock up clutch)                                                                                                                                                                                  |  |
| Wire rope for hoisting              | Main               | Diameter: 24mm×Length: 400m                                                                                                                                                                                                                                                                                                                                                                                                                                                                                                                                                                                                                                                                                                                                                                                                                                                                                                                                                                                                                                                                                                                                                                                                                                                                                                                                                                                                                                                                                                                                                                                                                                                                                                                                                                                                                                                                                                                                                                                                                                                                                                   | Transmission                            |              | Remote mounted full automatic 5 forward & 1 reverse speed                                                                                                                                              |  |
|                                     | winch              | Diamotor. 24mm Eorigan. 400m                                                                                                                                                                                                                                                                                                                                                                                                                                                                                                                                                                                                                                                                                                                                                                                                                                                                                                                                                                                                                                                                                                                                                                                                                                                                                                                                                                                                                                                                                                                                                                                                                                                                                                                                                                                                                                                                                                                                                                                                                                                                                                  | l                                       |              | All axles steered 1st, 2nd, 5th and 6th axles driven and have planetary gears reduction                                                                                                                |  |
|                                     | Auxiliary<br>winch | Diameter: 24mm×Length: 400m                                                                                                                                                                                                                                                                                                                                                                                                                                                                                                                                                                                                                                                                                                                                                                                                                                                                                                                                                                                                                                                                                                                                                                                                                                                                                                                                                                                                                                                                                                                                                                                                                                                                                                                                                                                                                                                                                                                                                                                                                                                                                                   | Axles                                   |              | and differential lock                                                                                                                                                                                  |  |
|                                     | WILICIT            |                                                                                                                                                                                                                                                                                                                                                                                                                                                                                                                                                                                                                                                                                                                                                                                                                                                                                                                                                                                                                                                                                                                                                                                                                                                                                                                                                                                                                                                                                                                                                                                                                                                                                                                                                                                                                                                                                                                                                                                                                                                                                                                               |                                         |              | Inter-axle differential lock on 5 <sup>th</sup> axle                                                                                                                                                   |  |
| ● Engine                            |                    | Massadas Bass                                                                                                                                                                                                                                                                                                                                                                                                                                                                                                                                                                                                                                                                                                                                                                                                                                                                                                                                                                                                                                                                                                                                                                                                                                                                                                                                                                                                                                                                                                                                                                                                                                                                                                                                                                                                                                                                                                                                                                                                                                                                                                                 | Suspension                              |              | Hydro-pneumatic suspension                                                                                                                                                                             |  |
| Maker                               |                    | Mercedes-Benz                                                                                                                                                                                                                                                                                                                                                                                                                                                                                                                                                                                                                                                                                                                                                                                                                                                                                                                                                                                                                                                                                                                                                                                                                                                                                                                                                                                                                                                                                                                                                                                                                                                                                                                                                                                                                                                                                                                                                                                                                                                                                                                 |                                         | 10 .         | Hydraulic locking device with suspension cylinder                                                                                                                                                      |  |
| Model                               |                    | OM906LA (Stage 3A)                                                                                                                                                                                                                                                                                                                                                                                                                                                                                                                                                                                                                                                                                                                                                                                                                                                                                                                                                                                                                                                                                                                                                                                                                                                                                                                                                                                                                                                                                                                                                                                                                                                                                                                                                                                                                                                                                                                                                                                                                                                                                                            | l                                       | Service      | 2 circuit brake 12 wheels servo-air brake, all axles are equipped with disc brakes                                                                                                                     |  |
| Туре                                |                    | 4 cycle, 6 cylinders, water cooled, direct injection turbo-charged diesel engine with intercooling                                                                                                                                                                                                                                                                                                                                                                                                                                                                                                                                                                                                                                                                                                                                                                                                                                                                                                                                                                                                                                                                                                                                                                                                                                                                                                                                                                                                                                                                                                                                                                                                                                                                                                                                                                                                                                                                                                                                                                                                                            | l                                       | Parking      |                                                                                                                                                                                                        |  |
| Piston displacement                 |                    | 6.37L                                                                                                                                                                                                                                                                                                                                                                                                                                                                                                                                                                                                                                                                                                                                                                                                                                                                                                                                                                                                                                                                                                                                                                                                                                                                                                                                                                                                                                                                                                                                                                                                                                                                                                                                                                                                                                                                                                                                                                                                                                                                                                                         | Brake system                            | brake        |                                                                                                                                                                                                        |  |
| Max. power                          |                    | 205kW at 2200min <sup>-1</sup>                                                                                                                                                                                                                                                                                                                                                                                                                                                                                                                                                                                                                                                                                                                                                                                                                                                                                                                                                                                                                                                                                                                                                                                                                                                                                                                                                                                                                                                                                                                                                                                                                                                                                                                                                                                                                                                                                                                                                                                                                                                                                                | l                                       | Auxiliary    | Engine brake (Compression brake), Exhaust brake,                                                                                                                                                       |  |
| Max. torque                         |                    | 1100N·m at 1200min <sup>-1</sup>                                                                                                                                                                                                                                                                                                                                                                                                                                                                                                                                                                                                                                                                                                                                                                                                                                                                                                                                                                                                                                                                                                                                                                                                                                                                                                                                                                                                                                                                                                                                                                                                                                                                                                                                                                                                                                                                                                                                                                                                                                                                                              |                                         | brake        | Hydraulic retarder                                                                                                                                                                                     |  |
| Electric system                     |                    | 24V                                                                                                                                                                                                                                                                                                                                                                                                                                                                                                                                                                                                                                                                                                                                                                                                                                                                                                                                                                                                                                                                                                                                                                                                                                                                                                                                                                                                                                                                                                                                                                                                                                                                                                                                                                                                                                                                                                                                                                                                                                                                                                                           | Steering                                |              | Semi-integral hydraulic power steering of front three axles and                                                                                                                                        |  |
| Batteries                           |                    | (12V-120AH)×2                                                                                                                                                                                                                                                                                                                                                                                                                                                                                                                                                                                                                                                                                                                                                                                                                                                                                                                                                                                                                                                                                                                                                                                                                                                                                                                                                                                                                                                                                                                                                                                                                                                                                                                                                                                                                                                                                                                                                                                                                                                                                                                 | l                                       |              | automatic steering of the 4th, 5th and 6th axles                                                                                                                                                       |  |
| Fuel tank capacity                  |                    | 305L                                                                                                                                                                                                                                                                                                                                                                                                                                                                                                                                                                                                                                                                                                                                                                                                                                                                                                                                                                                                                                                                                                                                                                                                                                                                                                                                                                                                                                                                                                                                                                                                                                                                                                                                                                                                                                                                                                                                                                                                                                                                                                                          | Tire size                               |              | 12 tires, 445 / 95 R25 177E ROAD                                                                                                                                                                       |  |
| Hydraulic system                    |                    |                                                                                                                                                                                                                                                                                                                                                                                                                                                                                                                                                                                                                                                                                                                                                                                                                                                                                                                                                                                                                                                                                                                                                                                                                                                                                                                                                                                                                                                                                                                                                                                                                                                                                                                                                                                                                                                                                                                                                                                                                                                                                                                               | Electric system  Batteries              |              | 24V                                                                                                                                                                                                    |  |
|                                     |                    | Double variable axial plunger pump and                                                                                                                                                                                                                                                                                                                                                                                                                                                                                                                                                                                                                                                                                                                                                                                                                                                                                                                                                                                                                                                                                                                                                                                                                                                                                                                                                                                                                                                                                                                                                                                                                                                                                                                                                                                                                                                                                                                                                                                                                                                                                        | Fuel tank capacity                      |              | (12V-150AH)×2<br>500L                                                                                                                                                                                  |  |
| Oil pump                            |                    | Swash plate type variable piston pump and Gear pump                                                                                                                                                                                                                                                                                                                                                                                                                                                                                                                                                                                                                                                                                                                                                                                                                                                                                                                                                                                                                                                                                                                                                                                                                                                                                                                                                                                                                                                                                                                                                                                                                                                                                                                                                                                                                                                                                                                                                                                                                                                                           |                                         | acity        |                                                                                                                                                                                                        |  |
|                                     | Hoisting           | Variable axial plunger type                                                                                                                                                                                                                                                                                                                                                                                                                                                                                                                                                                                                                                                                                                                                                                                                                                                                                                                                                                                                                                                                                                                                                                                                                                                                                                                                                                                                                                                                                                                                                                                                                                                                                                                                                                                                                                                                                                                                                                                                                                                                                                   | Driver's cab                            |              | All steel welded construction, 2 persons                                                                                                                                                               |  |
| Hydraulic motor                     | motor              | variable axial pluriger type                                                                                                                                                                                                                                                                                                                                                                                                                                                                                                                                                                                                                                                                                                                                                                                                                                                                                                                                                                                                                                                                                                                                                                                                                                                                                                                                                                                                                                                                                                                                                                                                                                                                                                                                                                                                                                                                                                                                                                                                                                                                                                  | ●Safety devices                         |              | Te                                                                                                                                                                                                     |  |
|                                     | Slewing            | Axial plunger type                                                                                                                                                                                                                                                                                                                                                                                                                                                                                                                                                                                                                                                                                                                                                                                                                                                                                                                                                                                                                                                                                                                                                                                                                                                                                                                                                                                                                                                                                                                                                                                                                                                                                                                                                                                                                                                                                                                                                                                                                                                                                                            |                                         |              | Emergency steering device, Engine over speed alarm,<br>Three-point seat belt (Driver), Suspension lock,<br>Electric adjustable side mirrors, Warning reflector,<br>Engine management & warning system, |  |
| Control value                       | motor              |                                                                                                                                                                                                                                                                                                                                                                                                                                                                                                                                                                                                                                                                                                                                                                                                                                                                                                                                                                                                                                                                                                                                                                                                                                                                                                                                                                                                                                                                                                                                                                                                                                                                                                                                                                                                                                                                                                                                                                                                                                                                                                                               |                                         |              |                                                                                                                                                                                                        |  |
| Control valve                       |                    | Double acting with integral check and relief valves                                                                                                                                                                                                                                                                                                                                                                                                                                                                                                                                                                                                                                                                                                                                                                                                                                                                                                                                                                                                                                                                                                                                                                                                                                                                                                                                                                                                                                                                                                                                                                                                                                                                                                                                                                                                                                                                                                                                                                                                                                                                           | I                                       |              |                                                                                                                                                                                                        |  |
| Cylinder                            |                    | Double acting type                                                                                                                                                                                                                                                                                                                                                                                                                                                                                                                                                                                                                                                                                                                                                                                                                                                                                                                                                                                                                                                                                                                                                                                                                                                                                                                                                                                                                                                                                                                                                                                                                                                                                                                                                                                                                                                                                                                                                                                                                                                                                                            | I                                       |              | Transmission management & warning system, Radiator coolant level warning device, Low air warning device,                                                                                               |  |
| Oil reservoir capacity              |                    | 2060L                                                                                                                                                                                                                                                                                                                                                                                                                                                                                                                                                                                                                                                                                                                                                                                                                                                                                                                                                                                                                                                                                                                                                                                                                                                                                                                                                                                                                                                                                                                                                                                                                                                                                                                                                                                                                                                                                                                                                                                                                                                                                                                         | I                                       |              | Brake light / parking light disconnection warning device,                                                                                                                                              |  |
| ●Safety de                          | vices              | Transfer of the second of the | l                                       |              | Rear view camera, Brake wear indicator                                                                                                                                                                 |  |
|                                     |                    | ACS (Automatic Crane System with voice alarm), Working range limit mode, Outrigger status detector,<br>Boom derricking / telescoping holding valve, Overhoist prevention device, Winch holding valve,                                                                                                                                                                                                                                                                                                                                                                                                                                                                                                                                                                                                                                                                                                                                                                                                                                                                                                                                                                                                                                                                                                                                                                                                                                                                                                                                                                                                                                                                                                                                                                                                                                                                                                                                                                                                                                                                                                                         | <ul><li>Standard</li></ul>              | l equipme    | nt                                                                                                                                                                                                     |  |
|                                     |                    | Automatic winch brake, Winch drum roller, Outrigger lock pins, Slewing lock, Slewing brake,                                                                                                                                                                                                                                                                                                                                                                                                                                                                                                                                                                                                                                                                                                                                                                                                                                                                                                                                                                                                                                                                                                                                                                                                                                                                                                                                                                                                                                                                                                                                                                                                                                                                                                                                                                                                                                                                                                                                                                                                                                   | ng valve,                               |              | Adjustable steering wheel, Air conditioner, Power Window,                                                                                                                                              |  |
|                                     |                    | Hydraulic safety valves, Side mirror, Winch drum turning indication device,                                                                                                                                                                                                                                                                                                                                                                                                                                                                                                                                                                                                                                                                                                                                                                                                                                                                                                                                                                                                                                                                                                                                                                                                                                                                                                                                                                                                                                                                                                                                                                                                                                                                                                                                                                                                                                                                                                                                                                                                                                                   |                                         |              | Adjustable suspension seat, Tachograph, Sun visor,                                                                                                                                                     |  |
|                                     |                    | Engine oil pressure warning device, Battery charge warning device,                                                                                                                                                                                                                                                                                                                                                                                                                                                                                                                                                                                                                                                                                                                                                                                                                                                                                                                                                                                                                                                                                                                                                                                                                                                                                                                                                                                                                                                                                                                                                                                                                                                                                                                                                                                                                                                                                                                                                                                                                                                            | l                                       |              | Centralized lubricating system, Air dryer, AM/FM Radio,<br>Towing hook (front and rear, eye type), Discharge head lamp,                                                                                |  |
|                                     |                    | Coolant temperature warning device, Coolant level warning device, Fuel level warning device, Hydraulic oil return filter warning device. Hydraulic oil temperature warning device.                                                                                                                                                                                                                                                                                                                                                                                                                                                                                                                                                                                                                                                                                                                                                                                                                                                                                                                                                                                                                                                                                                                                                                                                                                                                                                                                                                                                                                                                                                                                                                                                                                                                                                                                                                                                                                                                                                                                            | I                                       |              | Radio controller for outrigger control                                                                                                                                                                 |  |
|                                     |                    | ACS outside indicator, Stanchion on boom, Stanchion on counterweight, Slewing warning lamp,                                                                                                                                                                                                                                                                                                                                                                                                                                                                                                                                                                                                                                                                                                                                                                                                                                                                                                                                                                                                                                                                                                                                                                                                                                                                                                                                                                                                                                                                                                                                                                                                                                                                                                                                                                                                                                                                                                                                                                                                                                   | Optional                                | eguipmer     |                                                                                                                                                                                                        |  |
|                                     |                    | Outrigger reaction force indication device                                                                                                                                                                                                                                                                                                                                                                                                                                                                                                                                                                                                                                                                                                                                                                                                                                                                                                                                                                                                                                                                                                                                                                                                                                                                                                                                                                                                                                                                                                                                                                                                                                                                                                                                                                                                                                                                                                                                                                                                                                                                                    |                                         | .,           | Air heater                                                                                                                                                                                             |  |
| Operator's                          | s cab              |                                                                                                                                                                                                                                                                                                                                                                                                                                                                                                                                                                                                                                                                                                                                                                                                                                                                                                                                                                                                                                                                                                                                                                                                                                                                                                                                                                                                                                                                                                                                                                                                                                                                                                                                                                                                                                                                                                                                                                                                                                                                                                                               | *Note: Destinat                         | tion aross v |                                                                                                                                                                                                        |  |
|                                     |                    | All steel welded construction, 1 person, Rubber mounted, Tiltable (approx.15°),                                                                                                                                                                                                                                                                                                                                                                                                                                                                                                                                                                                                                                                                                                                                                                                                                                                                                                                                                                                                                                                                                                                                                                                                                                                                                                                                                                                                                                                                                                                                                                                                                                                                                                                                                                                                                                                                                                                                                                                                                                               |                                         |              | where radio controllers can be used are limited by the Radio Ac<br>ease contact us if necessary.                                                                                                       |  |
|                                     |                    | Air conditioner, Accessory socket (24V), USB socket (output 5V-2.4A×2),                                                                                                                                                                                                                                                                                                                                                                                                                                                                                                                                                                                                                                                                                                                                                                                                                                                                                                                                                                                                                                                                                                                                                                                                                                                                                                                                                                                                                                                                                                                                                                                                                                                                                                                                                                                                                                                                                                                                                                                                                                                       |                                         | , 50 pic     |                                                                                                                                                                                                        |  |
|                                     |                    | Front windscreen wiper & washer, Roof window wiper & washer, Access step light,<br>AM/FM Radio, Floor mat, Foot lamp, Power Window (external closing switch),                                                                                                                                                                                                                                                                                                                                                                                                                                                                                                                                                                                                                                                                                                                                                                                                                                                                                                                                                                                                                                                                                                                                                                                                                                                                                                                                                                                                                                                                                                                                                                                                                                                                                                                                                                                                                                                                                                                                                                 | I                                       |              |                                                                                                                                                                                                        |  |
|                                     |                    | Sun visor, Fire extinguisher                                                                                                                                                                                                                                                                                                                                                                                                                                                                                                                                                                                                                                                                                                                                                                                                                                                                                                                                                                                                                                                                                                                                                                                                                                                                                                                                                                                                                                                                                                                                                                                                                                                                                                                                                                                                                                                                                                                                                                                                                                                                                                  | I                                       |              |                                                                                                                                                                                                        |  |
| Standard                            | eguipme            |                                                                                                                                                                                                                                                                                                                                                                                                                                                                                                                                                                                                                                                                                                                                                                                                                                                                                                                                                                                                                                                                                                                                                                                                                                                                                                                                                                                                                                                                                                                                                                                                                                                                                                                                                                                                                                                                                                                                                                                                                                                                                                                               | I                                       |              |                                                                                                                                                                                                        |  |
| _ canaara                           | 24aibiii0          | Boom dismount device, Slewing upper structure dismount device, Hydraulic oil cooler,                                                                                                                                                                                                                                                                                                                                                                                                                                                                                                                                                                                                                                                                                                                                                                                                                                                                                                                                                                                                                                                                                                                                                                                                                                                                                                                                                                                                                                                                                                                                                                                                                                                                                                                                                                                                                                                                                                                                                                                                                                          | I                                       |              |                                                                                                                                                                                                        |  |
|                                     |                    | Working light (on table and cab), Working light for dismounting and setting,                                                                                                                                                                                                                                                                                                                                                                                                                                                                                                                                                                                                                                                                                                                                                                                                                                                                                                                                                                                                                                                                                                                                                                                                                                                                                                                                                                                                                                                                                                                                                                                                                                                                                                                                                                                                                                                                                                                                                                                                                                                  | I                                       |              |                                                                                                                                                                                                        |  |
|                                     |                    | Searchlight, Winch view camera, PA system, Anemometer, Left side view camera,                                                                                                                                                                                                                                                                                                                                                                                                                                                                                                                                                                                                                                                                                                                                                                                                                                                                                                                                                                                                                                                                                                                                                                                                                                                                                                                                                                                                                                                                                                                                                                                                                                                                                                                                                                                                                                                                                                                                                                                                                                                 | I                                       |              |                                                                                                                                                                                                        |  |
|                                     |                    | Pilot winch, Hook for 300 / 150 ton, Hook for 83 ton, Hook for 24 ton ,                                                                                                                                                                                                                                                                                                                                                                                                                                                                                                                                                                                                                                                                                                                                                                                                                                                                                                                                                                                                                                                                                                                                                                                                                                                                                                                                                                                                                                                                                                                                                                                                                                                                                                                                                                                                                                                                                                                                                                                                                                                       | I                                       |              |                                                                                                                                                                                                        |  |
|                                     |                    | Hook for 12 ton with sub weight                                                                                                                                                                                                                                                                                                                                                                                                                                                                                                                                                                                                                                                                                                                                                                                                                                                                                                                                                                                                                                                                                                                                                                                                                                                                                                                                                                                                                                                                                                                                                                                                                                                                                                                                                                                                                                                                                                                                                                                                                                                                                               | I                                       |              |                                                                                                                                                                                                        |  |
| ● Optional e                        | equipmen           |                                                                                                                                                                                                                                                                                                                                                                                                                                                                                                                                                                                                                                                                                                                                                                                                                                                                                                                                                                                                                                                                                                                                                                                                                                                                                                                                                                                                                                                                                                                                                                                                                                                                                                                                                                                                                                                                                                                                                                                                                                                                                                                               | I                                       |              |                                                                                                                                                                                                        |  |
|                                     |                    | Tea table, Wire rope to dismount various things, Slewing warning buzzer, Yellow rev. light, Door visor, Air heater,                                                                                                                                                                                                                                                                                                                                                                                                                                                                                                                                                                                                                                                                                                                                                                                                                                                                                                                                                                                                                                                                                                                                                                                                                                                                                                                                                                                                                                                                                                                                                                                                                                                                                                                                                                                                                                                                                                                                                                                                           | I                                       |              |                                                                                                                                                                                                        |  |
|                                     |                    |                                                                                                                                                                                                                                                                                                                                                                                                                                                                                                                                                                                                                                                                                                                                                                                                                                                                                                                                                                                                                                                                                                                                                                                                                                                                                                                                                                                                                                                                                                                                                                                                                                                                                                                                                                                                                                                                                                                                                                                                                                                                                                                               | I                                       |              |                                                                                                                                                                                                        |  |
|                                     |                    | Roller stand, HL jib stand                                                                                                                                                                                                                                                                                                                                                                                                                                                                                                                                                                                                                                                                                                                                                                                                                                                                                                                                                                                                                                                                                                                                                                                                                                                                                                                                                                                                                                                                                                                                                                                                                                                                                                                                                                                                                                                                                                                                                                                                                                                                                                    | I                                       |              |                                                                                                                                                                                                        |  |
|                                     |                    | Radio controller for dismounting and setting, Derrick cylinder stand, Roller stand, HL jib stand                                                                                                                                                                                                                                                                                                                                                                                                                                                                                                                                                                                                                                                                                                                                                                                                                                                                                                                                                                                                                                                                                                                                                                                                                                                                                                                                                                                                                                                                                                                                                                                                                                                                                                                                                                                                                                                                                                                                                                                                                              |                                         |              |                                                                                                                                                                                                        |  |