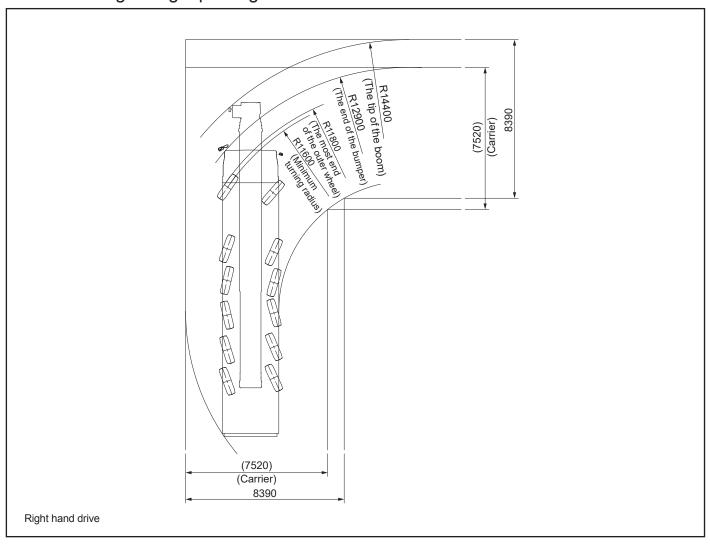

## [SPECIFICATION]

| CRANE Speci                         |                    | KATO FULLY HYDRAULIC ALL TERRAIN CRANE                                                                                                                                                                                                                                                                                                                                                                                                                                                                                                                                                                                                                                                                                                                                                                                                                                                                                                                                                                                                                                                                                                                                                                                                                                                                                                                                                                                                                                                                                                                                                                                                                                                                                                                                                                                                                                                                                                                                                                                                                                                                                        | ■CARRIER Spec                           |              | KATO                                                                                                                                                                                                   |  |
|-------------------------------------|--------------------|-------------------------------------------------------------------------------------------------------------------------------------------------------------------------------------------------------------------------------------------------------------------------------------------------------------------------------------------------------------------------------------------------------------------------------------------------------------------------------------------------------------------------------------------------------------------------------------------------------------------------------------------------------------------------------------------------------------------------------------------------------------------------------------------------------------------------------------------------------------------------------------------------------------------------------------------------------------------------------------------------------------------------------------------------------------------------------------------------------------------------------------------------------------------------------------------------------------------------------------------------------------------------------------------------------------------------------------------------------------------------------------------------------------------------------------------------------------------------------------------------------------------------------------------------------------------------------------------------------------------------------------------------------------------------------------------------------------------------------------------------------------------------------------------------------------------------------------------------------------------------------------------------------------------------------------------------------------------------------------------------------------------------------------------------------------------------------------------------------------------------------|-----------------------------------------|--------------|--------------------------------------------------------------------------------------------------------------------------------------------------------------------------------------------------------|--|
| Description<br>Model                |                    | KA-3000RX                                                                                                                                                                                                                                                                                                                                                                                                                                                                                                                                                                                                                                                                                                                                                                                                                                                                                                                                                                                                                                                                                                                                                                                                                                                                                                                                                                                                                                                                                                                                                                                                                                                                                                                                                                                                                                                                                                                                                                                                                                                                                                                     | Maker<br>Model                          |              | KA6360                                                                                                                                                                                                 |  |
| Maximum lifting capacity            |                    | 300ton×2.5m                                                                                                                                                                                                                                                                                                                                                                                                                                                                                                                                                                                                                                                                                                                                                                                                                                                                                                                                                                                                                                                                                                                                                                                                                                                                                                                                                                                                                                                                                                                                                                                                                                                                                                                                                                                                                                                                                                                                                                                                                                                                                                                   | Carrier Specification (Only carrier)    |              |                                                                                                                                                                                                        |  |
| Boom length                         | goupuoity          | 14.4 m — 55.0m (5 section)                                                                                                                                                                                                                                                                                                                                                                                                                                                                                                                                                                                                                                                                                                                                                                                                                                                                                                                                                                                                                                                                                                                                                                                                                                                                                                                                                                                                                                                                                                                                                                                                                                                                                                                                                                                                                                                                                                                                                                                                                                                                                                    | Maximum trav                            | <u> </u>     | <u> </u>                                                                                                                                                                                               |  |
| SL jib length                       |                    | 10.85m — 35.0m (4 section)                                                                                                                                                                                                                                                                                                                                                                                                                                                                                                                                                                                                                                                                                                                                                                                                                                                                                                                                                                                                                                                                                                                                                                                                                                                                                                                                                                                                                                                                                                                                                                                                                                                                                                                                                                                                                                                                                                                                                                                                                                                                                                    | Grade ability (                         |              | 0.60 (computed at G.V.W. = 43,900kg)                                                                                                                                                                   |  |
| Heavy lift jib length               |                    | 13m · 22m · 31m · 40m · 47m · 54m (6 section)                                                                                                                                                                                                                                                                                                                                                                                                                                                                                                                                                                                                                                                                                                                                                                                                                                                                                                                                                                                                                                                                                                                                                                                                                                                                                                                                                                                                                                                                                                                                                                                                                                                                                                                                                                                                                                                                                                                                                                                                                                                                                 | Minimum turni                           |              | 11.6m                                                                                                                                                                                                  |  |
| Main                                |                    |                                                                                                                                                                                                                                                                                                                                                                                                                                                                                                                                                                                                                                                                                                                                                                                                                                                                                                                                                                                                                                                                                                                                                                                                                                                                                                                                                                                                                                                                                                                                                                                                                                                                                                                                                                                                                                                                                                                                                                                                                                                                                                                               |                                         |              | ns (Only carrier)                                                                                                                                                                                      |  |
| Hoisting<br>line speed              | winch              | High-speed: 135m / min. (at 3rd layer) Low-speed: 80m / min. (at 3rd layer)                                                                                                                                                                                                                                                                                                                                                                                                                                                                                                                                                                                                                                                                                                                                                                                                                                                                                                                                                                                                                                                                                                                                                                                                                                                                                                                                                                                                                                                                                                                                                                                                                                                                                                                                                                                                                                                                                                                                                                                                                                                   | Overall length                          |              | 15,140mm                                                                                                                                                                                               |  |
| (winch up)                          | Auxiliary          | High-speed: 135m / min. (at 3rd layer) Low-speed: 80m / min. (at 3rd layer)                                                                                                                                                                                                                                                                                                                                                                                                                                                                                                                                                                                                                                                                                                                                                                                                                                                                                                                                                                                                                                                                                                                                                                                                                                                                                                                                                                                                                                                                                                                                                                                                                                                                                                                                                                                                                                                                                                                                                                                                                                                   | Overall width Overall height Wheel base |              | 2,990mm                                                                                                                                                                                                |  |
|                                     | winch              |                                                                                                                                                                                                                                                                                                                                                                                                                                                                                                                                                                                                                                                                                                                                                                                                                                                                                                                                                                                                                                                                                                                                                                                                                                                                                                                                                                                                                                                                                                                                                                                                                                                                                                                                                                                                                                                                                                                                                                                                                                                                                                                               |                                         |              | 3.200mm                                                                                                                                                                                                |  |
| Hoisting hook                       | Main<br>winch      | (Parts of line; 28): 5.7m / min. (at 3rd layer)                                                                                                                                                                                                                                                                                                                                                                                                                                                                                                                                                                                                                                                                                                                                                                                                                                                                                                                                                                                                                                                                                                                                                                                                                                                                                                                                                                                                                                                                                                                                                                                                                                                                                                                                                                                                                                                                                                                                                                                                                                                                               |                                         |              | 3,200+1,650+1,730+1,820+1,650=10,050mm                                                                                                                                                                 |  |
| speed (winch up)                    | Auxiliary          | (2 + 5); +) +05 + ; (+0 +1 -)                                                                                                                                                                                                                                                                                                                                                                                                                                                                                                                                                                                                                                                                                                                                                                                                                                                                                                                                                                                                                                                                                                                                                                                                                                                                                                                                                                                                                                                                                                                                                                                                                                                                                                                                                                                                                                                                                                                                                                                                                                                                                                 | l —                                     | Front        | 2,500mm                                                                                                                                                                                                |  |
| (wirich up)                         | winch              | (Parts of line; 1): 135m / min. (at 3rd layer)                                                                                                                                                                                                                                                                                                                                                                                                                                                                                                                                                                                                                                                                                                                                                                                                                                                                                                                                                                                                                                                                                                                                                                                                                                                                                                                                                                                                                                                                                                                                                                                                                                                                                                                                                                                                                                                                                                                                                                                                                                                                                | Treads                                  | Rear         | 2,500mm                                                                                                                                                                                                |  |
| Boom derrickin                      |                    | -1.0° — 85°                                                                                                                                                                                                                                                                                                                                                                                                                                                                                                                                                                                                                                                                                                                                                                                                                                                                                                                                                                                                                                                                                                                                                                                                                                                                                                                                                                                                                                                                                                                                                                                                                                                                                                                                                                                                                                                                                                                                                                                                                                                                                                                   | Gross vehicle                           | weight       | 43,940kg                                                                                                                                                                                               |  |
| Boom derricking time                |                    | 105s / -1.0° — 85°                                                                                                                                                                                                                                                                                                                                                                                                                                                                                                                                                                                                                                                                                                                                                                                                                                                                                                                                                                                                                                                                                                                                                                                                                                                                                                                                                                                                                                                                                                                                                                                                                                                                                                                                                                                                                                                                                                                                                                                                                                                                                                            | Front axle                              |              | 17,780kg (1st and 2nd Axles)                                                                                                                                                                           |  |
| Boom extendin                       | ng speed           | 40.6m / 260s                                                                                                                                                                                                                                                                                                                                                                                                                                                                                                                                                                                                                                                                                                                                                                                                                                                                                                                                                                                                                                                                                                                                                                                                                                                                                                                                                                                                                                                                                                                                                                                                                                                                                                                                                                                                                                                                                                                                                                                                                                                                                                                  | Rear axle                               |              | 26,160kg (3 <sup>rd</sup> , 4 <sup>th</sup> 5 <sup>th</sup> and 6 <sup>th</sup> Axles)                                                                                                                 |  |
| Slewing speed                       | High               | 1.4min <sup>-1</sup>                                                                                                                                                                                                                                                                                                                                                                                                                                                                                                                                                                                                                                                                                                                                                                                                                                                                                                                                                                                                                                                                                                                                                                                                                                                                                                                                                                                                                                                                                                                                                                                                                                                                                                                                                                                                                                                                                                                                                                                                                                                                                                          | General                                 | dimension    | ns (Fully equipped)                                                                                                                                                                                    |  |
|                                     | Low                | 0.7min <sup>-1</sup>                                                                                                                                                                                                                                                                                                                                                                                                                                                                                                                                                                                                                                                                                                                                                                                                                                                                                                                                                                                                                                                                                                                                                                                                                                                                                                                                                                                                                                                                                                                                                                                                                                                                                                                                                                                                                                                                                                                                                                                                                                                                                                          | Overall length                          |              | 17,740mm                                                                                                                                                                                               |  |
| Speed / Time                        |                    | Subject to no load                                                                                                                                                                                                                                                                                                                                                                                                                                                                                                                                                                                                                                                                                                                                                                                                                                                                                                                                                                                                                                                                                                                                                                                                                                                                                                                                                                                                                                                                                                                                                                                                                                                                                                                                                                                                                                                                                                                                                                                                                                                                                                            | Overall width                           |              | 2,990mm                                                                                                                                                                                                |  |
| <ul><li>Equipment and str</li></ul> |                    | ucture                                                                                                                                                                                                                                                                                                                                                                                                                                                                                                                                                                                                                                                                                                                                                                                                                                                                                                                                                                                                                                                                                                                                                                                                                                                                                                                                                                                                                                                                                                                                                                                                                                                                                                                                                                                                                                                                                                                                                                                                                                                                                                                        | Overall height                          |              | 4,100mm                                                                                                                                                                                                |  |
| Winch system                        |                    | Driven by axial plunger type hoisting motor through planetary gear                                                                                                                                                                                                                                                                                                                                                                                                                                                                                                                                                                                                                                                                                                                                                                                                                                                                                                                                                                                                                                                                                                                                                                                                                                                                                                                                                                                                                                                                                                                                                                                                                                                                                                                                                                                                                                                                                                                                                                                                                                                            | ● Engine                                |              | , , , , , , , , , , , , , , , , , , , ,                                                                                                                                                                |  |
| Main & Auxiliar                     |                    | reduction. Controlled independently by 2-speed (high/low) selection type respective operating lever. Equipped with automatic brake.                                                                                                                                                                                                                                                                                                                                                                                                                                                                                                                                                                                                                                                                                                                                                                                                                                                                                                                                                                                                                                                                                                                                                                                                                                                                                                                                                                                                                                                                                                                                                                                                                                                                                                                                                                                                                                                                                                                                                                                           | Maker                                   |              | Mercedes-Benz                                                                                                                                                                                          |  |
|                                     |                    | 105ton, 93ton, 81ton, 69ton, 51ton, 41ton, 31ton, 21ton, 11ton,                                                                                                                                                                                                                                                                                                                                                                                                                                                                                                                                                                                                                                                                                                                                                                                                                                                                                                                                                                                                                                                                                                                                                                                                                                                                                                                                                                                                                                                                                                                                                                                                                                                                                                                                                                                                                                                                                                                                                                                                                                                               | Model                                   |              | OM502LA (EURO MOT 3B)                                                                                                                                                                                  |  |
| Counterweight                       |                    | Hydraulic removal system                                                                                                                                                                                                                                                                                                                                                                                                                                                                                                                                                                                                                                                                                                                                                                                                                                                                                                                                                                                                                                                                                                                                                                                                                                                                                                                                                                                                                                                                                                                                                                                                                                                                                                                                                                                                                                                                                                                                                                                                                                                                                                      |                                         |              | 4 cycle, 8 cylinders, water cooled, direct Injection turbo-charged                                                                                                                                     |  |
|                                     | Туре               | Hydraulic H-beam type (2section) with side support                                                                                                                                                                                                                                                                                                                                                                                                                                                                                                                                                                                                                                                                                                                                                                                                                                                                                                                                                                                                                                                                                                                                                                                                                                                                                                                                                                                                                                                                                                                                                                                                                                                                                                                                                                                                                                                                                                                                                                                                                                                                            | Туре                                    |              | diesel engine with intercooling                                                                                                                                                                        |  |
| Outriggers                          |                    | 9,400mm (Fully extended)                                                                                                                                                                                                                                                                                                                                                                                                                                                                                                                                                                                                                                                                                                                                                                                                                                                                                                                                                                                                                                                                                                                                                                                                                                                                                                                                                                                                                                                                                                                                                                                                                                                                                                                                                                                                                                                                                                                                                                                                                                                                                                      | Piston displac                          | ement        | 15.927L                                                                                                                                                                                                |  |
|                                     | Extension width    | 8,400mm (Intermediately extended)                                                                                                                                                                                                                                                                                                                                                                                                                                                                                                                                                                                                                                                                                                                                                                                                                                                                                                                                                                                                                                                                                                                                                                                                                                                                                                                                                                                                                                                                                                                                                                                                                                                                                                                                                                                                                                                                                                                                                                                                                                                                                             | Max. power                              |              | 405kW at 1,800min <sup>-1</sup>                                                                                                                                                                        |  |
|                                     |                    | 7,400mm (Intermediately extended)                                                                                                                                                                                                                                                                                                                                                                                                                                                                                                                                                                                                                                                                                                                                                                                                                                                                                                                                                                                                                                                                                                                                                                                                                                                                                                                                                                                                                                                                                                                                                                                                                                                                                                                                                                                                                                                                                                                                                                                                                                                                                             | Max. torque                             |              | 2,600N·m at 1,080min <sup>-1</sup>                                                                                                                                                                     |  |
|                                     |                    | 6,400mm (Intermediately extended)                                                                                                                                                                                                                                                                                                                                                                                                                                                                                                                                                                                                                                                                                                                                                                                                                                                                                                                                                                                                                                                                                                                                                                                                                                                                                                                                                                                                                                                                                                                                                                                                                                                                                                                                                                                                                                                                                                                                                                                                                                                                                             | Torque conve                            | rtor         | Engine mounted 3 elements 1 stage                                                                                                                                                                      |  |
|                                     |                    | 5,400mm (Minimum extended)                                                                                                                                                                                                                                                                                                                                                                                                                                                                                                                                                                                                                                                                                                                                                                                                                                                                                                                                                                                                                                                                                                                                                                                                                                                                                                                                                                                                                                                                                                                                                                                                                                                                                                                                                                                                                                                                                                                                                                                                                                                                                                    | <u> </u>                                | 1101         | (with lock up clutch)                                                                                                                                                                                  |  |
| Wire rope for hoisting              | Main               | Diameter: 24mm×Length: 400m                                                                                                                                                                                                                                                                                                                                                                                                                                                                                                                                                                                                                                                                                                                                                                                                                                                                                                                                                                                                                                                                                                                                                                                                                                                                                                                                                                                                                                                                                                                                                                                                                                                                                                                                                                                                                                                                                                                                                                                                                                                                                                   | Transmission                            |              | Remote mounted full automatic 5 forward & 1 reverse speed                                                                                                                                              |  |
|                                     | winch              | Diamotor. 24mm Eorigan. 400m                                                                                                                                                                                                                                                                                                                                                                                                                                                                                                                                                                                                                                                                                                                                                                                                                                                                                                                                                                                                                                                                                                                                                                                                                                                                                                                                                                                                                                                                                                                                                                                                                                                                                                                                                                                                                                                                                                                                                                                                                                                                                                  | l                                       |              | All axles steered 1st, 2nd, 5th and 6th axles driven and have planetary gears reduction                                                                                                                |  |
|                                     | Auxiliary<br>winch | Diameter: 24mm×Length: 400m                                                                                                                                                                                                                                                                                                                                                                                                                                                                                                                                                                                                                                                                                                                                                                                                                                                                                                                                                                                                                                                                                                                                                                                                                                                                                                                                                                                                                                                                                                                                                                                                                                                                                                                                                                                                                                                                                                                                                                                                                                                                                                   | Axles                                   |              | and differential lock                                                                                                                                                                                  |  |
|                                     | WILICIT            |                                                                                                                                                                                                                                                                                                                                                                                                                                                                                                                                                                                                                                                                                                                                                                                                                                                                                                                                                                                                                                                                                                                                                                                                                                                                                                                                                                                                                                                                                                                                                                                                                                                                                                                                                                                                                                                                                                                                                                                                                                                                                                                               |                                         |              | Inter-axle differential lock on 5 <sup>th</sup> axle                                                                                                                                                   |  |
| ● Engine                            |                    | Massadas Bass                                                                                                                                                                                                                                                                                                                                                                                                                                                                                                                                                                                                                                                                                                                                                                                                                                                                                                                                                                                                                                                                                                                                                                                                                                                                                                                                                                                                                                                                                                                                                                                                                                                                                                                                                                                                                                                                                                                                                                                                                                                                                                                 | Suspension                              |              | Hydro-pneumatic suspension                                                                                                                                                                             |  |
| Maker                               |                    | Mercedes-Benz                                                                                                                                                                                                                                                                                                                                                                                                                                                                                                                                                                                                                                                                                                                                                                                                                                                                                                                                                                                                                                                                                                                                                                                                                                                                                                                                                                                                                                                                                                                                                                                                                                                                                                                                                                                                                                                                                                                                                                                                                                                                                                                 |                                         | 10 .         | Hydraulic locking device with suspension cylinder                                                                                                                                                      |  |
| Model                               |                    | OM906LA (Stage 3A)                                                                                                                                                                                                                                                                                                                                                                                                                                                                                                                                                                                                                                                                                                                                                                                                                                                                                                                                                                                                                                                                                                                                                                                                                                                                                                                                                                                                                                                                                                                                                                                                                                                                                                                                                                                                                                                                                                                                                                                                                                                                                                            | l                                       | Service      | 2 circuit brake 12 wheels servo-air brake, all axles are equipped with disc brakes                                                                                                                     |  |
| Туре                                |                    | 4 cycle, 6 cylinders, water cooled, direct injection turbo-charged diesel engine with intercooling                                                                                                                                                                                                                                                                                                                                                                                                                                                                                                                                                                                                                                                                                                                                                                                                                                                                                                                                                                                                                                                                                                                                                                                                                                                                                                                                                                                                                                                                                                                                                                                                                                                                                                                                                                                                                                                                                                                                                                                                                            | l                                       | Parking      |                                                                                                                                                                                                        |  |
| Piston displacement                 |                    | 6.37L                                                                                                                                                                                                                                                                                                                                                                                                                                                                                                                                                                                                                                                                                                                                                                                                                                                                                                                                                                                                                                                                                                                                                                                                                                                                                                                                                                                                                                                                                                                                                                                                                                                                                                                                                                                                                                                                                                                                                                                                                                                                                                                         | Brake system                            | brake        |                                                                                                                                                                                                        |  |
| Max. power                          |                    | 205kW at 2200min <sup>-1</sup>                                                                                                                                                                                                                                                                                                                                                                                                                                                                                                                                                                                                                                                                                                                                                                                                                                                                                                                                                                                                                                                                                                                                                                                                                                                                                                                                                                                                                                                                                                                                                                                                                                                                                                                                                                                                                                                                                                                                                                                                                                                                                                | l                                       | Auxiliary    | Engine brake (Compression brake), Exhaust brake,                                                                                                                                                       |  |
| Max. torque                         |                    | 1100N·m at 1200min <sup>-1</sup>                                                                                                                                                                                                                                                                                                                                                                                                                                                                                                                                                                                                                                                                                                                                                                                                                                                                                                                                                                                                                                                                                                                                                                                                                                                                                                                                                                                                                                                                                                                                                                                                                                                                                                                                                                                                                                                                                                                                                                                                                                                                                              |                                         | brake        | Hydraulic retarder                                                                                                                                                                                     |  |
| Electric system                     |                    | 24V                                                                                                                                                                                                                                                                                                                                                                                                                                                                                                                                                                                                                                                                                                                                                                                                                                                                                                                                                                                                                                                                                                                                                                                                                                                                                                                                                                                                                                                                                                                                                                                                                                                                                                                                                                                                                                                                                                                                                                                                                                                                                                                           | Steering                                |              | Semi-integral hydraulic power steering of front three axles and                                                                                                                                        |  |
| Batteries                           |                    | (12V-120AH)×2                                                                                                                                                                                                                                                                                                                                                                                                                                                                                                                                                                                                                                                                                                                                                                                                                                                                                                                                                                                                                                                                                                                                                                                                                                                                                                                                                                                                                                                                                                                                                                                                                                                                                                                                                                                                                                                                                                                                                                                                                                                                                                                 | l                                       |              | automatic steering of the 4th, 5th and 6th axles                                                                                                                                                       |  |
| Fuel tank capacity                  |                    | 305L                                                                                                                                                                                                                                                                                                                                                                                                                                                                                                                                                                                                                                                                                                                                                                                                                                                                                                                                                                                                                                                                                                                                                                                                                                                                                                                                                                                                                                                                                                                                                                                                                                                                                                                                                                                                                                                                                                                                                                                                                                                                                                                          | Tire size                               |              | 12 tires, 445 / 95 R25 177E ROAD                                                                                                                                                                       |  |
| Hydraulic system                    |                    |                                                                                                                                                                                                                                                                                                                                                                                                                                                                                                                                                                                                                                                                                                                                                                                                                                                                                                                                                                                                                                                                                                                                                                                                                                                                                                                                                                                                                                                                                                                                                                                                                                                                                                                                                                                                                                                                                                                                                                                                                                                                                                                               | Electric system  Batteries              |              | 24V                                                                                                                                                                                                    |  |
|                                     |                    | Double variable axial plunger pump and                                                                                                                                                                                                                                                                                                                                                                                                                                                                                                                                                                                                                                                                                                                                                                                                                                                                                                                                                                                                                                                                                                                                                                                                                                                                                                                                                                                                                                                                                                                                                                                                                                                                                                                                                                                                                                                                                                                                                                                                                                                                                        | Fuel tank capacity                      |              | (12V-150AH)×2<br>500L                                                                                                                                                                                  |  |
| Oil pump                            |                    | Swash plate type variable piston pump and Gear pump                                                                                                                                                                                                                                                                                                                                                                                                                                                                                                                                                                                                                                                                                                                                                                                                                                                                                                                                                                                                                                                                                                                                                                                                                                                                                                                                                                                                                                                                                                                                                                                                                                                                                                                                                                                                                                                                                                                                                                                                                                                                           |                                         | acity        |                                                                                                                                                                                                        |  |
|                                     | Hoisting           | Variable axial plunger type                                                                                                                                                                                                                                                                                                                                                                                                                                                                                                                                                                                                                                                                                                                                                                                                                                                                                                                                                                                                                                                                                                                                                                                                                                                                                                                                                                                                                                                                                                                                                                                                                                                                                                                                                                                                                                                                                                                                                                                                                                                                                                   | Driver's cab                            |              | All steel welded construction, 2 persons                                                                                                                                                               |  |
| Hydraulic motor                     | motor              | variable axial pluriger type                                                                                                                                                                                                                                                                                                                                                                                                                                                                                                                                                                                                                                                                                                                                                                                                                                                                                                                                                                                                                                                                                                                                                                                                                                                                                                                                                                                                                                                                                                                                                                                                                                                                                                                                                                                                                                                                                                                                                                                                                                                                                                  | ●Safety devices                         |              | Te                                                                                                                                                                                                     |  |
|                                     | Slewing            | Axial plunger type                                                                                                                                                                                                                                                                                                                                                                                                                                                                                                                                                                                                                                                                                                                                                                                                                                                                                                                                                                                                                                                                                                                                                                                                                                                                                                                                                                                                                                                                                                                                                                                                                                                                                                                                                                                                                                                                                                                                                                                                                                                                                                            |                                         |              | Emergency steering device, Engine over speed alarm,<br>Three-point seat belt (Driver), Suspension lock,<br>Electric adjustable side mirrors, Warning reflector,<br>Engine management & warning system, |  |
| Control value                       | motor              |                                                                                                                                                                                                                                                                                                                                                                                                                                                                                                                                                                                                                                                                                                                                                                                                                                                                                                                                                                                                                                                                                                                                                                                                                                                                                                                                                                                                                                                                                                                                                                                                                                                                                                                                                                                                                                                                                                                                                                                                                                                                                                                               |                                         |              |                                                                                                                                                                                                        |  |
| Control valve                       |                    | Double acting with integral check and relief valves                                                                                                                                                                                                                                                                                                                                                                                                                                                                                                                                                                                                                                                                                                                                                                                                                                                                                                                                                                                                                                                                                                                                                                                                                                                                                                                                                                                                                                                                                                                                                                                                                                                                                                                                                                                                                                                                                                                                                                                                                                                                           | I                                       |              |                                                                                                                                                                                                        |  |
| Cylinder                            |                    | Double acting type                                                                                                                                                                                                                                                                                                                                                                                                                                                                                                                                                                                                                                                                                                                                                                                                                                                                                                                                                                                                                                                                                                                                                                                                                                                                                                                                                                                                                                                                                                                                                                                                                                                                                                                                                                                                                                                                                                                                                                                                                                                                                                            | I                                       |              | Transmission management & warning system, Radiator coolant level warning device, Low air warning device,                                                                                               |  |
| Oil reservoir capacity              |                    | 2060L                                                                                                                                                                                                                                                                                                                                                                                                                                                                                                                                                                                                                                                                                                                                                                                                                                                                                                                                                                                                                                                                                                                                                                                                                                                                                                                                                                                                                                                                                                                                                                                                                                                                                                                                                                                                                                                                                                                                                                                                                                                                                                                         | I                                       |              | Brake light / parking light disconnection warning device,                                                                                                                                              |  |
| ●Safety de                          | vices              | Transfer of the second of the | l                                       |              | Rear view camera, Brake wear indicator                                                                                                                                                                 |  |
|                                     |                    | ACS (Automatic Crane System with voice alarm), Working range limit mode, Outrigger status detector,<br>Boom derricking / telescoping holding valve, Overhoist prevention device, Winch holding valve,                                                                                                                                                                                                                                                                                                                                                                                                                                                                                                                                                                                                                                                                                                                                                                                                                                                                                                                                                                                                                                                                                                                                                                                                                                                                                                                                                                                                                                                                                                                                                                                                                                                                                                                                                                                                                                                                                                                         | <ul><li>Standard</li></ul>              | l equipme    | nt                                                                                                                                                                                                     |  |
|                                     |                    | Automatic winch brake, Winch drum roller, Outrigger lock pins, Slewing lock, Slewing brake,                                                                                                                                                                                                                                                                                                                                                                                                                                                                                                                                                                                                                                                                                                                                                                                                                                                                                                                                                                                                                                                                                                                                                                                                                                                                                                                                                                                                                                                                                                                                                                                                                                                                                                                                                                                                                                                                                                                                                                                                                                   | ng valve,                               |              | Adjustable steering wheel, Air conditioner, Power Window,                                                                                                                                              |  |
|                                     |                    | Hydraulic safety valves, Side mirror, Winch drum turning indication device,                                                                                                                                                                                                                                                                                                                                                                                                                                                                                                                                                                                                                                                                                                                                                                                                                                                                                                                                                                                                                                                                                                                                                                                                                                                                                                                                                                                                                                                                                                                                                                                                                                                                                                                                                                                                                                                                                                                                                                                                                                                   |                                         |              | Adjustable suspension seat, Tachograph, Sun visor,                                                                                                                                                     |  |
|                                     |                    | Engine oil pressure warning device, Battery charge warning device,                                                                                                                                                                                                                                                                                                                                                                                                                                                                                                                                                                                                                                                                                                                                                                                                                                                                                                                                                                                                                                                                                                                                                                                                                                                                                                                                                                                                                                                                                                                                                                                                                                                                                                                                                                                                                                                                                                                                                                                                                                                            | l                                       |              | Centralized lubricating system, Air dryer, AM/FM Radio,<br>Towing hook (front and rear, eye type), Discharge head lamp,                                                                                |  |
|                                     |                    | Coolant temperature warning device, Coolant level warning device, Fuel level warning device, Hydraulic oil return filter warning device. Hydraulic oil temperature warning device.                                                                                                                                                                                                                                                                                                                                                                                                                                                                                                                                                                                                                                                                                                                                                                                                                                                                                                                                                                                                                                                                                                                                                                                                                                                                                                                                                                                                                                                                                                                                                                                                                                                                                                                                                                                                                                                                                                                                            | I                                       |              | Radio controller for outrigger control                                                                                                                                                                 |  |
|                                     |                    | ACS outside indicator, Stanchion on boom, Stanchion on counterweight, Slewing warning lamp,                                                                                                                                                                                                                                                                                                                                                                                                                                                                                                                                                                                                                                                                                                                                                                                                                                                                                                                                                                                                                                                                                                                                                                                                                                                                                                                                                                                                                                                                                                                                                                                                                                                                                                                                                                                                                                                                                                                                                                                                                                   | Optional                                | eguipmer     |                                                                                                                                                                                                        |  |
|                                     |                    | Outrigger reaction force indication device                                                                                                                                                                                                                                                                                                                                                                                                                                                                                                                                                                                                                                                                                                                                                                                                                                                                                                                                                                                                                                                                                                                                                                                                                                                                                                                                                                                                                                                                                                                                                                                                                                                                                                                                                                                                                                                                                                                                                                                                                                                                                    |                                         | .,           | Air heater                                                                                                                                                                                             |  |
| Operator's                          | s cab              |                                                                                                                                                                                                                                                                                                                                                                                                                                                                                                                                                                                                                                                                                                                                                                                                                                                                                                                                                                                                                                                                                                                                                                                                                                                                                                                                                                                                                                                                                                                                                                                                                                                                                                                                                                                                                                                                                                                                                                                                                                                                                                                               | *Note: Destinat                         | tion aross v |                                                                                                                                                                                                        |  |
|                                     |                    | All steel welded construction, 1 person, Rubber mounted, Tiltable (approx.15°),                                                                                                                                                                                                                                                                                                                                                                                                                                                                                                                                                                                                                                                                                                                                                                                                                                                                                                                                                                                                                                                                                                                                                                                                                                                                                                                                                                                                                                                                                                                                                                                                                                                                                                                                                                                                                                                                                                                                                                                                                                               |                                         |              | where radio controllers can be used are limited by the Radio Ac<br>ease contact us if necessary.                                                                                                       |  |
|                                     |                    | Air conditioner, Accessory socket (24V), USB socket (output 5V-2.4A×2),                                                                                                                                                                                                                                                                                                                                                                                                                                                                                                                                                                                                                                                                                                                                                                                                                                                                                                                                                                                                                                                                                                                                                                                                                                                                                                                                                                                                                                                                                                                                                                                                                                                                                                                                                                                                                                                                                                                                                                                                                                                       |                                         | , 50 pic     |                                                                                                                                                                                                        |  |
|                                     |                    | Front windscreen wiper & washer, Roof window wiper & washer, Access step light,<br>AM/FM Radio, Floor mat, Foot lamp, Power Window (external closing switch),                                                                                                                                                                                                                                                                                                                                                                                                                                                                                                                                                                                                                                                                                                                                                                                                                                                                                                                                                                                                                                                                                                                                                                                                                                                                                                                                                                                                                                                                                                                                                                                                                                                                                                                                                                                                                                                                                                                                                                 | I                                       |              |                                                                                                                                                                                                        |  |
|                                     |                    | Sun visor, Fire extinguisher                                                                                                                                                                                                                                                                                                                                                                                                                                                                                                                                                                                                                                                                                                                                                                                                                                                                                                                                                                                                                                                                                                                                                                                                                                                                                                                                                                                                                                                                                                                                                                                                                                                                                                                                                                                                                                                                                                                                                                                                                                                                                                  | I                                       |              |                                                                                                                                                                                                        |  |
| Standard                            | eguipme            |                                                                                                                                                                                                                                                                                                                                                                                                                                                                                                                                                                                                                                                                                                                                                                                                                                                                                                                                                                                                                                                                                                                                                                                                                                                                                                                                                                                                                                                                                                                                                                                                                                                                                                                                                                                                                                                                                                                                                                                                                                                                                                                               | I                                       |              |                                                                                                                                                                                                        |  |
| _ canaara                           | 24aibiii0          | Boom dismount device, Slewing upper structure dismount device, Hydraulic oil cooler,                                                                                                                                                                                                                                                                                                                                                                                                                                                                                                                                                                                                                                                                                                                                                                                                                                                                                                                                                                                                                                                                                                                                                                                                                                                                                                                                                                                                                                                                                                                                                                                                                                                                                                                                                                                                                                                                                                                                                                                                                                          | I                                       |              |                                                                                                                                                                                                        |  |
|                                     |                    | Working light (on table and cab), Working light for dismounting and setting,                                                                                                                                                                                                                                                                                                                                                                                                                                                                                                                                                                                                                                                                                                                                                                                                                                                                                                                                                                                                                                                                                                                                                                                                                                                                                                                                                                                                                                                                                                                                                                                                                                                                                                                                                                                                                                                                                                                                                                                                                                                  | I                                       |              |                                                                                                                                                                                                        |  |
|                                     |                    | Searchlight, Winch view camera, PA system, Anemometer, Left side view camera,                                                                                                                                                                                                                                                                                                                                                                                                                                                                                                                                                                                                                                                                                                                                                                                                                                                                                                                                                                                                                                                                                                                                                                                                                                                                                                                                                                                                                                                                                                                                                                                                                                                                                                                                                                                                                                                                                                                                                                                                                                                 | I                                       |              |                                                                                                                                                                                                        |  |
|                                     |                    | Pilot winch, Hook for 300 / 150 ton, Hook for 83 ton, Hook for 24 ton ,                                                                                                                                                                                                                                                                                                                                                                                                                                                                                                                                                                                                                                                                                                                                                                                                                                                                                                                                                                                                                                                                                                                                                                                                                                                                                                                                                                                                                                                                                                                                                                                                                                                                                                                                                                                                                                                                                                                                                                                                                                                       | I                                       |              |                                                                                                                                                                                                        |  |
|                                     |                    | Hook for 12 ton with sub weight                                                                                                                                                                                                                                                                                                                                                                                                                                                                                                                                                                                                                                                                                                                                                                                                                                                                                                                                                                                                                                                                                                                                                                                                                                                                                                                                                                                                                                                                                                                                                                                                                                                                                                                                                                                                                                                                                                                                                                                                                                                                                               | I                                       |              |                                                                                                                                                                                                        |  |
| ● Optional e                        | equipmen           |                                                                                                                                                                                                                                                                                                                                                                                                                                                                                                                                                                                                                                                                                                                                                                                                                                                                                                                                                                                                                                                                                                                                                                                                                                                                                                                                                                                                                                                                                                                                                                                                                                                                                                                                                                                                                                                                                                                                                                                                                                                                                                                               | I                                       |              |                                                                                                                                                                                                        |  |
|                                     |                    | Tea table, Wire rope to dismount various things, Slewing warning buzzer, Yellow rev. light, Door visor, Air heater,                                                                                                                                                                                                                                                                                                                                                                                                                                                                                                                                                                                                                                                                                                                                                                                                                                                                                                                                                                                                                                                                                                                                                                                                                                                                                                                                                                                                                                                                                                                                                                                                                                                                                                                                                                                                                                                                                                                                                                                                           | I                                       |              |                                                                                                                                                                                                        |  |
|                                     |                    |                                                                                                                                                                                                                                                                                                                                                                                                                                                                                                                                                                                                                                                                                                                                                                                                                                                                                                                                                                                                                                                                                                                                                                                                                                                                                                                                                                                                                                                                                                                                                                                                                                                                                                                                                                                                                                                                                                                                                                                                                                                                                                                               | I                                       |              |                                                                                                                                                                                                        |  |
|                                     |                    | Roller stand, HL jib stand                                                                                                                                                                                                                                                                                                                                                                                                                                                                                                                                                                                                                                                                                                                                                                                                                                                                                                                                                                                                                                                                                                                                                                                                                                                                                                                                                                                                                                                                                                                                                                                                                                                                                                                                                                                                                                                                                                                                                                                                                                                                                                    | I                                       |              |                                                                                                                                                                                                        |  |
|                                     |                    | Radio controller for dismounting and setting, Derrick cylinder stand, Roller stand, HL jib stand                                                                                                                                                                                                                                                                                                                                                                                                                                                                                                                                                                                                                                                                                                                                                                                                                                                                                                                                                                                                                                                                                                                                                                                                                                                                                                                                                                                                                                                                                                                                                                                                                                                                                                                                                                                                                                                                                                                                                                                                                              |                                         |              |                                                                                                                                                                                                        |  |