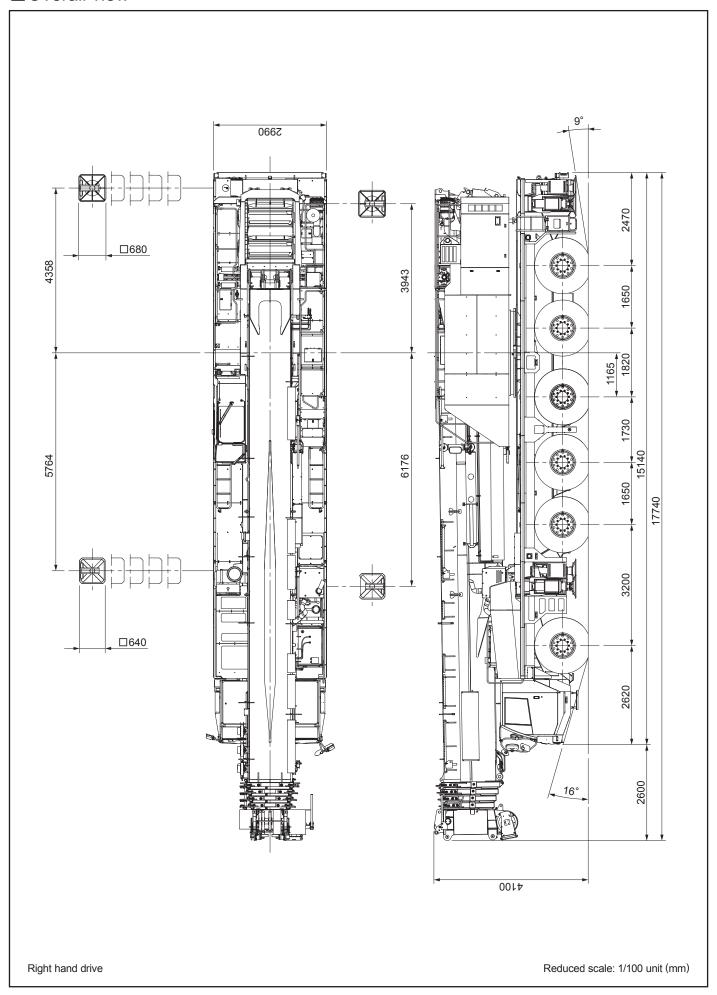

## [SPECIFICATION]

| CRANE Speci                         |                    | KATO FULLY HYDRAULIC ALL TERRAIN CRANE                                                                                                                                                                                                                                                                                                                                                                                                                                                                                                                                                                                                                                                                                                                                                                                                                                                                                                                                                                                                                                                                                                                                                                                                                                                                                                                                                                                                                                                                                                                                                                                                                                                                                                                                                                                                                                                                                                                                                                                                                                                                                        | ■CARRIER Spec                           |              | KATO                                                                                                                                                                                                   |  |
|-------------------------------------|--------------------|-------------------------------------------------------------------------------------------------------------------------------------------------------------------------------------------------------------------------------------------------------------------------------------------------------------------------------------------------------------------------------------------------------------------------------------------------------------------------------------------------------------------------------------------------------------------------------------------------------------------------------------------------------------------------------------------------------------------------------------------------------------------------------------------------------------------------------------------------------------------------------------------------------------------------------------------------------------------------------------------------------------------------------------------------------------------------------------------------------------------------------------------------------------------------------------------------------------------------------------------------------------------------------------------------------------------------------------------------------------------------------------------------------------------------------------------------------------------------------------------------------------------------------------------------------------------------------------------------------------------------------------------------------------------------------------------------------------------------------------------------------------------------------------------------------------------------------------------------------------------------------------------------------------------------------------------------------------------------------------------------------------------------------------------------------------------------------------------------------------------------------|-----------------------------------------|--------------|--------------------------------------------------------------------------------------------------------------------------------------------------------------------------------------------------------|--|
| Description<br>Model                |                    | KA-3000RX                                                                                                                                                                                                                                                                                                                                                                                                                                                                                                                                                                                                                                                                                                                                                                                                                                                                                                                                                                                                                                                                                                                                                                                                                                                                                                                                                                                                                                                                                                                                                                                                                                                                                                                                                                                                                                                                                                                                                                                                                                                                                                                     | Maker<br>Model                          |              | KA6360                                                                                                                                                                                                 |  |
| Maximum lifting capacity            |                    | 300ton×2.5m                                                                                                                                                                                                                                                                                                                                                                                                                                                                                                                                                                                                                                                                                                                                                                                                                                                                                                                                                                                                                                                                                                                                                                                                                                                                                                                                                                                                                                                                                                                                                                                                                                                                                                                                                                                                                                                                                                                                                                                                                                                                                                                   | Carrier Specification (Only carrier)    |              |                                                                                                                                                                                                        |  |
| Boom length                         | goupuoity          | 14.4 m — 55.0m (5 section)                                                                                                                                                                                                                                                                                                                                                                                                                                                                                                                                                                                                                                                                                                                                                                                                                                                                                                                                                                                                                                                                                                                                                                                                                                                                                                                                                                                                                                                                                                                                                                                                                                                                                                                                                                                                                                                                                                                                                                                                                                                                                                    | Maximum trav                            | <u> </u>     | <u> </u>                                                                                                                                                                                               |  |
| SL jib length                       |                    | 10.85m — 35.0m (4 section)                                                                                                                                                                                                                                                                                                                                                                                                                                                                                                                                                                                                                                                                                                                                                                                                                                                                                                                                                                                                                                                                                                                                                                                                                                                                                                                                                                                                                                                                                                                                                                                                                                                                                                                                                                                                                                                                                                                                                                                                                                                                                                    | Grade ability (                         |              | 0.60 (computed at G.V.W. = 43,900kg)                                                                                                                                                                   |  |
| Heavy lift jib length               |                    | 13m · 22m · 31m · 40m · 47m · 54m (6 section)                                                                                                                                                                                                                                                                                                                                                                                                                                                                                                                                                                                                                                                                                                                                                                                                                                                                                                                                                                                                                                                                                                                                                                                                                                                                                                                                                                                                                                                                                                                                                                                                                                                                                                                                                                                                                                                                                                                                                                                                                                                                                 | Minimum turni                           |              | 11.6m                                                                                                                                                                                                  |  |
| Main                                |                    |                                                                                                                                                                                                                                                                                                                                                                                                                                                                                                                                                                                                                                                                                                                                                                                                                                                                                                                                                                                                                                                                                                                                                                                                                                                                                                                                                                                                                                                                                                                                                                                                                                                                                                                                                                                                                                                                                                                                                                                                                                                                                                                               |                                         |              | ns (Only carrier)                                                                                                                                                                                      |  |
| Hoisting<br>line speed              | winch              | High-speed: 135m / min. (at 3rd layer) Low-speed: 80m / min. (at 3rd layer)                                                                                                                                                                                                                                                                                                                                                                                                                                                                                                                                                                                                                                                                                                                                                                                                                                                                                                                                                                                                                                                                                                                                                                                                                                                                                                                                                                                                                                                                                                                                                                                                                                                                                                                                                                                                                                                                                                                                                                                                                                                   | Overall length                          |              | 15,140mm                                                                                                                                                                                               |  |
| (winch up)                          | Auxiliary          | High-speed: 135m / min. (at 3rd layer) Low-speed: 80m / min. (at 3rd layer)                                                                                                                                                                                                                                                                                                                                                                                                                                                                                                                                                                                                                                                                                                                                                                                                                                                                                                                                                                                                                                                                                                                                                                                                                                                                                                                                                                                                                                                                                                                                                                                                                                                                                                                                                                                                                                                                                                                                                                                                                                                   | Overall width Overall height Wheel base |              | 2,990mm                                                                                                                                                                                                |  |
|                                     | winch              |                                                                                                                                                                                                                                                                                                                                                                                                                                                                                                                                                                                                                                                                                                                                                                                                                                                                                                                                                                                                                                                                                                                                                                                                                                                                                                                                                                                                                                                                                                                                                                                                                                                                                                                                                                                                                                                                                                                                                                                                                                                                                                                               |                                         |              | 3.200mm                                                                                                                                                                                                |  |
| Hoisting hook                       | Main<br>winch      | (Parts of line; 28): 5.7m / min. (at 3rd layer)                                                                                                                                                                                                                                                                                                                                                                                                                                                                                                                                                                                                                                                                                                                                                                                                                                                                                                                                                                                                                                                                                                                                                                                                                                                                                                                                                                                                                                                                                                                                                                                                                                                                                                                                                                                                                                                                                                                                                                                                                                                                               |                                         |              | 3,200+1,650+1,730+1,820+1,650=10,050mm                                                                                                                                                                 |  |
| speed (winch up)                    | Auxiliary          | (2 + 5); +) +05 + ; (+0 +1 -)                                                                                                                                                                                                                                                                                                                                                                                                                                                                                                                                                                                                                                                                                                                                                                                                                                                                                                                                                                                                                                                                                                                                                                                                                                                                                                                                                                                                                                                                                                                                                                                                                                                                                                                                                                                                                                                                                                                                                                                                                                                                                                 | l —                                     | Front        | 2,500mm                                                                                                                                                                                                |  |
| (wirich up)                         | winch              | (Parts of line; 1): 135m / min. (at 3rd layer)                                                                                                                                                                                                                                                                                                                                                                                                                                                                                                                                                                                                                                                                                                                                                                                                                                                                                                                                                                                                                                                                                                                                                                                                                                                                                                                                                                                                                                                                                                                                                                                                                                                                                                                                                                                                                                                                                                                                                                                                                                                                                | Treads                                  | Rear         | 2,500mm                                                                                                                                                                                                |  |
| Boom derrickin                      |                    | -1.0° — 85°                                                                                                                                                                                                                                                                                                                                                                                                                                                                                                                                                                                                                                                                                                                                                                                                                                                                                                                                                                                                                                                                                                                                                                                                                                                                                                                                                                                                                                                                                                                                                                                                                                                                                                                                                                                                                                                                                                                                                                                                                                                                                                                   | Gross vehicle                           | weight       | 43,940kg                                                                                                                                                                                               |  |
| Boom derricking time                |                    | 105s / -1.0° — 85°                                                                                                                                                                                                                                                                                                                                                                                                                                                                                                                                                                                                                                                                                                                                                                                                                                                                                                                                                                                                                                                                                                                                                                                                                                                                                                                                                                                                                                                                                                                                                                                                                                                                                                                                                                                                                                                                                                                                                                                                                                                                                                            | Front axle                              |              | 17,780kg (1st and 2nd Axles)                                                                                                                                                                           |  |
| Boom extendin                       | ng speed           | 40.6m / 260s                                                                                                                                                                                                                                                                                                                                                                                                                                                                                                                                                                                                                                                                                                                                                                                                                                                                                                                                                                                                                                                                                                                                                                                                                                                                                                                                                                                                                                                                                                                                                                                                                                                                                                                                                                                                                                                                                                                                                                                                                                                                                                                  | Rear axle                               |              | 26,160kg (3 <sup>rd</sup> , 4 <sup>th</sup> 5 <sup>th</sup> and 6 <sup>th</sup> Axles)                                                                                                                 |  |
| Slewing speed                       | High               | 1.4min <sup>-1</sup>                                                                                                                                                                                                                                                                                                                                                                                                                                                                                                                                                                                                                                                                                                                                                                                                                                                                                                                                                                                                                                                                                                                                                                                                                                                                                                                                                                                                                                                                                                                                                                                                                                                                                                                                                                                                                                                                                                                                                                                                                                                                                                          | General                                 | dimension    | ns (Fully equipped)                                                                                                                                                                                    |  |
|                                     | Low                | 0.7min <sup>-1</sup>                                                                                                                                                                                                                                                                                                                                                                                                                                                                                                                                                                                                                                                                                                                                                                                                                                                                                                                                                                                                                                                                                                                                                                                                                                                                                                                                                                                                                                                                                                                                                                                                                                                                                                                                                                                                                                                                                                                                                                                                                                                                                                          | Overall length                          |              | 17,740mm                                                                                                                                                                                               |  |
| Speed / Time                        |                    | Subject to no load                                                                                                                                                                                                                                                                                                                                                                                                                                                                                                                                                                                                                                                                                                                                                                                                                                                                                                                                                                                                                                                                                                                                                                                                                                                                                                                                                                                                                                                                                                                                                                                                                                                                                                                                                                                                                                                                                                                                                                                                                                                                                                            | Overall width                           |              | 2,990mm                                                                                                                                                                                                |  |
| <ul><li>Equipment and str</li></ul> |                    | ucture                                                                                                                                                                                                                                                                                                                                                                                                                                                                                                                                                                                                                                                                                                                                                                                                                                                                                                                                                                                                                                                                                                                                                                                                                                                                                                                                                                                                                                                                                                                                                                                                                                                                                                                                                                                                                                                                                                                                                                                                                                                                                                                        | Overall height                          |              | 4,100mm                                                                                                                                                                                                |  |
| Winch system                        |                    | Driven by axial plunger type hoisting motor through planetary gear                                                                                                                                                                                                                                                                                                                                                                                                                                                                                                                                                                                                                                                                                                                                                                                                                                                                                                                                                                                                                                                                                                                                                                                                                                                                                                                                                                                                                                                                                                                                                                                                                                                                                                                                                                                                                                                                                                                                                                                                                                                            | ● Engine                                |              | , , , , , , , , , , , , , , , , , , , ,                                                                                                                                                                |  |
| Main & Auxiliar                     |                    | reduction. Controlled independently by 2-speed (high/low) selection type respective operating lever. Equipped with automatic brake.                                                                                                                                                                                                                                                                                                                                                                                                                                                                                                                                                                                                                                                                                                                                                                                                                                                                                                                                                                                                                                                                                                                                                                                                                                                                                                                                                                                                                                                                                                                                                                                                                                                                                                                                                                                                                                                                                                                                                                                           | Maker                                   |              | Mercedes-Benz                                                                                                                                                                                          |  |
|                                     |                    | 105ton, 93ton, 81ton, 69ton, 51ton, 41ton, 31ton, 21ton, 11ton,                                                                                                                                                                                                                                                                                                                                                                                                                                                                                                                                                                                                                                                                                                                                                                                                                                                                                                                                                                                                                                                                                                                                                                                                                                                                                                                                                                                                                                                                                                                                                                                                                                                                                                                                                                                                                                                                                                                                                                                                                                                               | Model                                   |              | OM502LA (EURO MOT 3B)                                                                                                                                                                                  |  |
| Counterweight                       |                    | Hydraulic removal system                                                                                                                                                                                                                                                                                                                                                                                                                                                                                                                                                                                                                                                                                                                                                                                                                                                                                                                                                                                                                                                                                                                                                                                                                                                                                                                                                                                                                                                                                                                                                                                                                                                                                                                                                                                                                                                                                                                                                                                                                                                                                                      |                                         |              | 4 cycle, 8 cylinders, water cooled, direct Injection turbo-charged                                                                                                                                     |  |
|                                     | Туре               | Hydraulic H-beam type (2section) with side support                                                                                                                                                                                                                                                                                                                                                                                                                                                                                                                                                                                                                                                                                                                                                                                                                                                                                                                                                                                                                                                                                                                                                                                                                                                                                                                                                                                                                                                                                                                                                                                                                                                                                                                                                                                                                                                                                                                                                                                                                                                                            | Туре                                    |              | diesel engine with intercooling                                                                                                                                                                        |  |
| Outriggers                          |                    | 9,400mm (Fully extended)                                                                                                                                                                                                                                                                                                                                                                                                                                                                                                                                                                                                                                                                                                                                                                                                                                                                                                                                                                                                                                                                                                                                                                                                                                                                                                                                                                                                                                                                                                                                                                                                                                                                                                                                                                                                                                                                                                                                                                                                                                                                                                      | Piston displac                          | ement        | 15.927L                                                                                                                                                                                                |  |
|                                     | Extension width    | 8,400mm (Intermediately extended)                                                                                                                                                                                                                                                                                                                                                                                                                                                                                                                                                                                                                                                                                                                                                                                                                                                                                                                                                                                                                                                                                                                                                                                                                                                                                                                                                                                                                                                                                                                                                                                                                                                                                                                                                                                                                                                                                                                                                                                                                                                                                             | Max. power                              |              | 405kW at 1,800min <sup>-1</sup>                                                                                                                                                                        |  |
|                                     |                    | 7,400mm (Intermediately extended)                                                                                                                                                                                                                                                                                                                                                                                                                                                                                                                                                                                                                                                                                                                                                                                                                                                                                                                                                                                                                                                                                                                                                                                                                                                                                                                                                                                                                                                                                                                                                                                                                                                                                                                                                                                                                                                                                                                                                                                                                                                                                             | Max. torque                             |              | 2,600N·m at 1,080min <sup>-1</sup>                                                                                                                                                                     |  |
|                                     |                    | 6,400mm (Intermediately extended)                                                                                                                                                                                                                                                                                                                                                                                                                                                                                                                                                                                                                                                                                                                                                                                                                                                                                                                                                                                                                                                                                                                                                                                                                                                                                                                                                                                                                                                                                                                                                                                                                                                                                                                                                                                                                                                                                                                                                                                                                                                                                             | Torque conve                            | rtor         | Engine mounted 3 elements 1 stage                                                                                                                                                                      |  |
|                                     |                    | 5,400mm (Minimum extended)                                                                                                                                                                                                                                                                                                                                                                                                                                                                                                                                                                                                                                                                                                                                                                                                                                                                                                                                                                                                                                                                                                                                                                                                                                                                                                                                                                                                                                                                                                                                                                                                                                                                                                                                                                                                                                                                                                                                                                                                                                                                                                    | <u> </u>                                | 1101         | (with lock up clutch)                                                                                                                                                                                  |  |
| Wire rope for hoisting              | Main               | Diameter: 24mm×Length: 400m                                                                                                                                                                                                                                                                                                                                                                                                                                                                                                                                                                                                                                                                                                                                                                                                                                                                                                                                                                                                                                                                                                                                                                                                                                                                                                                                                                                                                                                                                                                                                                                                                                                                                                                                                                                                                                                                                                                                                                                                                                                                                                   | Transmission                            |              | Remote mounted full automatic 5 forward & 1 reverse speed                                                                                                                                              |  |
|                                     | winch              | Diamotor. 24mm Eorigan. 400m                                                                                                                                                                                                                                                                                                                                                                                                                                                                                                                                                                                                                                                                                                                                                                                                                                                                                                                                                                                                                                                                                                                                                                                                                                                                                                                                                                                                                                                                                                                                                                                                                                                                                                                                                                                                                                                                                                                                                                                                                                                                                                  | l                                       |              | All axles steered 1st, 2nd, 5th and 6th axles driven and have planetary gears reduction                                                                                                                |  |
|                                     | Auxiliary<br>winch | Diameter: 24mm×Length: 400m                                                                                                                                                                                                                                                                                                                                                                                                                                                                                                                                                                                                                                                                                                                                                                                                                                                                                                                                                                                                                                                                                                                                                                                                                                                                                                                                                                                                                                                                                                                                                                                                                                                                                                                                                                                                                                                                                                                                                                                                                                                                                                   | Axles                                   |              | and differential lock                                                                                                                                                                                  |  |
|                                     | WILICIT            |                                                                                                                                                                                                                                                                                                                                                                                                                                                                                                                                                                                                                                                                                                                                                                                                                                                                                                                                                                                                                                                                                                                                                                                                                                                                                                                                                                                                                                                                                                                                                                                                                                                                                                                                                                                                                                                                                                                                                                                                                                                                                                                               |                                         |              | Inter-axle differential lock on 5 <sup>th</sup> axle                                                                                                                                                   |  |
| ● Engine                            |                    | Massadas Bass                                                                                                                                                                                                                                                                                                                                                                                                                                                                                                                                                                                                                                                                                                                                                                                                                                                                                                                                                                                                                                                                                                                                                                                                                                                                                                                                                                                                                                                                                                                                                                                                                                                                                                                                                                                                                                                                                                                                                                                                                                                                                                                 | Suspension                              |              | Hydro-pneumatic suspension                                                                                                                                                                             |  |
| Maker                               |                    | Mercedes-Benz                                                                                                                                                                                                                                                                                                                                                                                                                                                                                                                                                                                                                                                                                                                                                                                                                                                                                                                                                                                                                                                                                                                                                                                                                                                                                                                                                                                                                                                                                                                                                                                                                                                                                                                                                                                                                                                                                                                                                                                                                                                                                                                 |                                         | 10 .         | Hydraulic locking device with suspension cylinder                                                                                                                                                      |  |
| Model                               |                    | OM906LA (Stage 3A)                                                                                                                                                                                                                                                                                                                                                                                                                                                                                                                                                                                                                                                                                                                                                                                                                                                                                                                                                                                                                                                                                                                                                                                                                                                                                                                                                                                                                                                                                                                                                                                                                                                                                                                                                                                                                                                                                                                                                                                                                                                                                                            | l                                       | Service      | 2 circuit brake 12 wheels servo-air brake, all axles are equipped with disc brakes                                                                                                                     |  |
| Туре                                |                    | 4 cycle, 6 cylinders, water cooled, direct injection turbo-charged diesel engine with intercooling                                                                                                                                                                                                                                                                                                                                                                                                                                                                                                                                                                                                                                                                                                                                                                                                                                                                                                                                                                                                                                                                                                                                                                                                                                                                                                                                                                                                                                                                                                                                                                                                                                                                                                                                                                                                                                                                                                                                                                                                                            | l                                       | Parking      |                                                                                                                                                                                                        |  |
| Piston displacement                 |                    | 6.37L                                                                                                                                                                                                                                                                                                                                                                                                                                                                                                                                                                                                                                                                                                                                                                                                                                                                                                                                                                                                                                                                                                                                                                                                                                                                                                                                                                                                                                                                                                                                                                                                                                                                                                                                                                                                                                                                                                                                                                                                                                                                                                                         | Brake system                            | brake        |                                                                                                                                                                                                        |  |
| Max. power                          |                    | 205kW at 2200min <sup>-1</sup>                                                                                                                                                                                                                                                                                                                                                                                                                                                                                                                                                                                                                                                                                                                                                                                                                                                                                                                                                                                                                                                                                                                                                                                                                                                                                                                                                                                                                                                                                                                                                                                                                                                                                                                                                                                                                                                                                                                                                                                                                                                                                                | l                                       | Auxiliary    | Engine brake (Compression brake), Exhaust brake,                                                                                                                                                       |  |
| Max. torque                         |                    | 1100N·m at 1200min <sup>-1</sup>                                                                                                                                                                                                                                                                                                                                                                                                                                                                                                                                                                                                                                                                                                                                                                                                                                                                                                                                                                                                                                                                                                                                                                                                                                                                                                                                                                                                                                                                                                                                                                                                                                                                                                                                                                                                                                                                                                                                                                                                                                                                                              |                                         | brake        | Hydraulic retarder                                                                                                                                                                                     |  |
| Electric system                     |                    | 24V                                                                                                                                                                                                                                                                                                                                                                                                                                                                                                                                                                                                                                                                                                                                                                                                                                                                                                                                                                                                                                                                                                                                                                                                                                                                                                                                                                                                                                                                                                                                                                                                                                                                                                                                                                                                                                                                                                                                                                                                                                                                                                                           | Steering                                |              | Semi-integral hydraulic power steering of front three axles and                                                                                                                                        |  |
| Batteries                           |                    | (12V-120AH)×2                                                                                                                                                                                                                                                                                                                                                                                                                                                                                                                                                                                                                                                                                                                                                                                                                                                                                                                                                                                                                                                                                                                                                                                                                                                                                                                                                                                                                                                                                                                                                                                                                                                                                                                                                                                                                                                                                                                                                                                                                                                                                                                 | l                                       |              | automatic steering of the 4th, 5th and 6th axles                                                                                                                                                       |  |
| Fuel tank capacity                  |                    | 305L                                                                                                                                                                                                                                                                                                                                                                                                                                                                                                                                                                                                                                                                                                                                                                                                                                                                                                                                                                                                                                                                                                                                                                                                                                                                                                                                                                                                                                                                                                                                                                                                                                                                                                                                                                                                                                                                                                                                                                                                                                                                                                                          | Tire size                               |              | 12 tires, 445 / 95 R25 177E ROAD                                                                                                                                                                       |  |
| Hydraulic system                    |                    |                                                                                                                                                                                                                                                                                                                                                                                                                                                                                                                                                                                                                                                                                                                                                                                                                                                                                                                                                                                                                                                                                                                                                                                                                                                                                                                                                                                                                                                                                                                                                                                                                                                                                                                                                                                                                                                                                                                                                                                                                                                                                                                               | Electric system  Batteries              |              | 24V                                                                                                                                                                                                    |  |
|                                     |                    | Double variable axial plunger pump and                                                                                                                                                                                                                                                                                                                                                                                                                                                                                                                                                                                                                                                                                                                                                                                                                                                                                                                                                                                                                                                                                                                                                                                                                                                                                                                                                                                                                                                                                                                                                                                                                                                                                                                                                                                                                                                                                                                                                                                                                                                                                        | Fuel tank capacity                      |              | (12V-150AH)×2<br>500L                                                                                                                                                                                  |  |
| Oil pump                            |                    | Swash plate type variable piston pump and Gear pump                                                                                                                                                                                                                                                                                                                                                                                                                                                                                                                                                                                                                                                                                                                                                                                                                                                                                                                                                                                                                                                                                                                                                                                                                                                                                                                                                                                                                                                                                                                                                                                                                                                                                                                                                                                                                                                                                                                                                                                                                                                                           |                                         | acity        |                                                                                                                                                                                                        |  |
|                                     | Hoisting           | Variable axial plunger type                                                                                                                                                                                                                                                                                                                                                                                                                                                                                                                                                                                                                                                                                                                                                                                                                                                                                                                                                                                                                                                                                                                                                                                                                                                                                                                                                                                                                                                                                                                                                                                                                                                                                                                                                                                                                                                                                                                                                                                                                                                                                                   | Driver's cab                            |              | All steel welded construction, 2 persons                                                                                                                                                               |  |
| Hydraulic motor                     | motor              | variable axial pluriger type                                                                                                                                                                                                                                                                                                                                                                                                                                                                                                                                                                                                                                                                                                                                                                                                                                                                                                                                                                                                                                                                                                                                                                                                                                                                                                                                                                                                                                                                                                                                                                                                                                                                                                                                                                                                                                                                                                                                                                                                                                                                                                  | ●Safety devices                         |              | Te                                                                                                                                                                                                     |  |
|                                     | Slewing            | Axial plunger type                                                                                                                                                                                                                                                                                                                                                                                                                                                                                                                                                                                                                                                                                                                                                                                                                                                                                                                                                                                                                                                                                                                                                                                                                                                                                                                                                                                                                                                                                                                                                                                                                                                                                                                                                                                                                                                                                                                                                                                                                                                                                                            |                                         |              | Emergency steering device, Engine over speed alarm,<br>Three-point seat belt (Driver), Suspension lock,<br>Electric adjustable side mirrors, Warning reflector,<br>Engine management & warning system, |  |
| Control value                       | motor              |                                                                                                                                                                                                                                                                                                                                                                                                                                                                                                                                                                                                                                                                                                                                                                                                                                                                                                                                                                                                                                                                                                                                                                                                                                                                                                                                                                                                                                                                                                                                                                                                                                                                                                                                                                                                                                                                                                                                                                                                                                                                                                                               |                                         |              |                                                                                                                                                                                                        |  |
| Control valve                       |                    | Double acting with integral check and relief valves                                                                                                                                                                                                                                                                                                                                                                                                                                                                                                                                                                                                                                                                                                                                                                                                                                                                                                                                                                                                                                                                                                                                                                                                                                                                                                                                                                                                                                                                                                                                                                                                                                                                                                                                                                                                                                                                                                                                                                                                                                                                           | I                                       |              |                                                                                                                                                                                                        |  |
| Cylinder                            |                    | Double acting type                                                                                                                                                                                                                                                                                                                                                                                                                                                                                                                                                                                                                                                                                                                                                                                                                                                                                                                                                                                                                                                                                                                                                                                                                                                                                                                                                                                                                                                                                                                                                                                                                                                                                                                                                                                                                                                                                                                                                                                                                                                                                                            | I                                       |              | Transmission management & warning system, Radiator coolant level warning device, Low air warning device,                                                                                               |  |
| Oil reservoir capacity              |                    | 2060L                                                                                                                                                                                                                                                                                                                                                                                                                                                                                                                                                                                                                                                                                                                                                                                                                                                                                                                                                                                                                                                                                                                                                                                                                                                                                                                                                                                                                                                                                                                                                                                                                                                                                                                                                                                                                                                                                                                                                                                                                                                                                                                         | I                                       |              | Brake light / parking light disconnection warning device,                                                                                                                                              |  |
| ●Safety de                          | vices              | Transfer of the second of the | l                                       |              | Rear view camera, Brake wear indicator                                                                                                                                                                 |  |
|                                     |                    | ACS (Automatic Crane System with voice alarm), Working range limit mode, Outrigger status detector,<br>Boom derricking / telescoping holding valve, Overhoist prevention device, Winch holding valve,                                                                                                                                                                                                                                                                                                                                                                                                                                                                                                                                                                                                                                                                                                                                                                                                                                                                                                                                                                                                                                                                                                                                                                                                                                                                                                                                                                                                                                                                                                                                                                                                                                                                                                                                                                                                                                                                                                                         | <ul><li>Standard</li></ul>              | l equipme    | nt                                                                                                                                                                                                     |  |
|                                     |                    | Automatic winch brake, Winch drum roller, Outrigger lock pins, Slewing lock, Slewing brake,                                                                                                                                                                                                                                                                                                                                                                                                                                                                                                                                                                                                                                                                                                                                                                                                                                                                                                                                                                                                                                                                                                                                                                                                                                                                                                                                                                                                                                                                                                                                                                                                                                                                                                                                                                                                                                                                                                                                                                                                                                   | ng valve,                               |              | Adjustable steering wheel, Air conditioner, Power Window,                                                                                                                                              |  |
|                                     |                    | Hydraulic safety valves, Side mirror, Winch drum turning indication device,                                                                                                                                                                                                                                                                                                                                                                                                                                                                                                                                                                                                                                                                                                                                                                                                                                                                                                                                                                                                                                                                                                                                                                                                                                                                                                                                                                                                                                                                                                                                                                                                                                                                                                                                                                                                                                                                                                                                                                                                                                                   |                                         |              | Adjustable suspension seat, Tachograph, Sun visor,                                                                                                                                                     |  |
|                                     |                    | Engine oil pressure warning device, Battery charge warning device,                                                                                                                                                                                                                                                                                                                                                                                                                                                                                                                                                                                                                                                                                                                                                                                                                                                                                                                                                                                                                                                                                                                                                                                                                                                                                                                                                                                                                                                                                                                                                                                                                                                                                                                                                                                                                                                                                                                                                                                                                                                            | l                                       |              | Centralized lubricating system, Air dryer, AM/FM Radio,<br>Towing hook (front and rear, eye type), Discharge head lamp,                                                                                |  |
|                                     |                    | Coolant temperature warning device, Coolant level warning device, Fuel level warning device, Hydraulic oil return filter warning device. Hydraulic oil temperature warning device.                                                                                                                                                                                                                                                                                                                                                                                                                                                                                                                                                                                                                                                                                                                                                                                                                                                                                                                                                                                                                                                                                                                                                                                                                                                                                                                                                                                                                                                                                                                                                                                                                                                                                                                                                                                                                                                                                                                                            | I                                       |              | Radio controller for outrigger control                                                                                                                                                                 |  |
|                                     |                    | ACS outside indicator, Stanchion on boom, Stanchion on counterweight, Slewing warning lamp,                                                                                                                                                                                                                                                                                                                                                                                                                                                                                                                                                                                                                                                                                                                                                                                                                                                                                                                                                                                                                                                                                                                                                                                                                                                                                                                                                                                                                                                                                                                                                                                                                                                                                                                                                                                                                                                                                                                                                                                                                                   | Optional                                | eguipmer     |                                                                                                                                                                                                        |  |
|                                     |                    | Outrigger reaction force indication device                                                                                                                                                                                                                                                                                                                                                                                                                                                                                                                                                                                                                                                                                                                                                                                                                                                                                                                                                                                                                                                                                                                                                                                                                                                                                                                                                                                                                                                                                                                                                                                                                                                                                                                                                                                                                                                                                                                                                                                                                                                                                    |                                         | .,           | Air heater                                                                                                                                                                                             |  |
| Operator's                          | s cab              |                                                                                                                                                                                                                                                                                                                                                                                                                                                                                                                                                                                                                                                                                                                                                                                                                                                                                                                                                                                                                                                                                                                                                                                                                                                                                                                                                                                                                                                                                                                                                                                                                                                                                                                                                                                                                                                                                                                                                                                                                                                                                                                               | *Note: Destinat                         | tion aross v |                                                                                                                                                                                                        |  |
|                                     |                    | All steel welded construction, 1 person, Rubber mounted, Tiltable (approx.15°),                                                                                                                                                                                                                                                                                                                                                                                                                                                                                                                                                                                                                                                                                                                                                                                                                                                                                                                                                                                                                                                                                                                                                                                                                                                                                                                                                                                                                                                                                                                                                                                                                                                                                                                                                                                                                                                                                                                                                                                                                                               |                                         |              | where radio controllers can be used are limited by the Radio Ac<br>ease contact us if necessary.                                                                                                       |  |
|                                     |                    | Air conditioner, Accessory socket (24V), USB socket (output 5V-2.4A×2),                                                                                                                                                                                                                                                                                                                                                                                                                                                                                                                                                                                                                                                                                                                                                                                                                                                                                                                                                                                                                                                                                                                                                                                                                                                                                                                                                                                                                                                                                                                                                                                                                                                                                                                                                                                                                                                                                                                                                                                                                                                       |                                         | , 50 pic     |                                                                                                                                                                                                        |  |
|                                     |                    | Front windscreen wiper & washer, Roof window wiper & washer, Access step light,<br>AM/FM Radio, Floor mat, Foot lamp, Power Window (external closing switch),                                                                                                                                                                                                                                                                                                                                                                                                                                                                                                                                                                                                                                                                                                                                                                                                                                                                                                                                                                                                                                                                                                                                                                                                                                                                                                                                                                                                                                                                                                                                                                                                                                                                                                                                                                                                                                                                                                                                                                 | I                                       |              |                                                                                                                                                                                                        |  |
|                                     |                    | Sun visor, Fire extinguisher                                                                                                                                                                                                                                                                                                                                                                                                                                                                                                                                                                                                                                                                                                                                                                                                                                                                                                                                                                                                                                                                                                                                                                                                                                                                                                                                                                                                                                                                                                                                                                                                                                                                                                                                                                                                                                                                                                                                                                                                                                                                                                  | I                                       |              |                                                                                                                                                                                                        |  |
| Standard                            | eguipme            |                                                                                                                                                                                                                                                                                                                                                                                                                                                                                                                                                                                                                                                                                                                                                                                                                                                                                                                                                                                                                                                                                                                                                                                                                                                                                                                                                                                                                                                                                                                                                                                                                                                                                                                                                                                                                                                                                                                                                                                                                                                                                                                               | I                                       |              |                                                                                                                                                                                                        |  |
| _ canaara                           | 24aibiii0          | Boom dismount device, Slewing upper structure dismount device, Hydraulic oil cooler,                                                                                                                                                                                                                                                                                                                                                                                                                                                                                                                                                                                                                                                                                                                                                                                                                                                                                                                                                                                                                                                                                                                                                                                                                                                                                                                                                                                                                                                                                                                                                                                                                                                                                                                                                                                                                                                                                                                                                                                                                                          | I                                       |              |                                                                                                                                                                                                        |  |
|                                     |                    | Working light (on table and cab), Working light for dismounting and setting,                                                                                                                                                                                                                                                                                                                                                                                                                                                                                                                                                                                                                                                                                                                                                                                                                                                                                                                                                                                                                                                                                                                                                                                                                                                                                                                                                                                                                                                                                                                                                                                                                                                                                                                                                                                                                                                                                                                                                                                                                                                  | I                                       |              |                                                                                                                                                                                                        |  |
|                                     |                    | Searchlight, Winch view camera, PA system, Anemometer, Left side view camera,                                                                                                                                                                                                                                                                                                                                                                                                                                                                                                                                                                                                                                                                                                                                                                                                                                                                                                                                                                                                                                                                                                                                                                                                                                                                                                                                                                                                                                                                                                                                                                                                                                                                                                                                                                                                                                                                                                                                                                                                                                                 | I                                       |              |                                                                                                                                                                                                        |  |
|                                     |                    | Pilot winch, Hook for 300 / 150 ton, Hook for 83 ton, Hook for 24 ton ,                                                                                                                                                                                                                                                                                                                                                                                                                                                                                                                                                                                                                                                                                                                                                                                                                                                                                                                                                                                                                                                                                                                                                                                                                                                                                                                                                                                                                                                                                                                                                                                                                                                                                                                                                                                                                                                                                                                                                                                                                                                       | I                                       |              |                                                                                                                                                                                                        |  |
|                                     |                    | Hook for 12 ton with sub weight                                                                                                                                                                                                                                                                                                                                                                                                                                                                                                                                                                                                                                                                                                                                                                                                                                                                                                                                                                                                                                                                                                                                                                                                                                                                                                                                                                                                                                                                                                                                                                                                                                                                                                                                                                                                                                                                                                                                                                                                                                                                                               | I                                       |              |                                                                                                                                                                                                        |  |
| ● Optional e                        | equipmen           |                                                                                                                                                                                                                                                                                                                                                                                                                                                                                                                                                                                                                                                                                                                                                                                                                                                                                                                                                                                                                                                                                                                                                                                                                                                                                                                                                                                                                                                                                                                                                                                                                                                                                                                                                                                                                                                                                                                                                                                                                                                                                                                               | I                                       |              |                                                                                                                                                                                                        |  |
|                                     |                    | Tea table, Wire rope to dismount various things, Slewing warning buzzer, Yellow rev. light, Door visor, Air heater,                                                                                                                                                                                                                                                                                                                                                                                                                                                                                                                                                                                                                                                                                                                                                                                                                                                                                                                                                                                                                                                                                                                                                                                                                                                                                                                                                                                                                                                                                                                                                                                                                                                                                                                                                                                                                                                                                                                                                                                                           | I                                       |              |                                                                                                                                                                                                        |  |
|                                     |                    |                                                                                                                                                                                                                                                                                                                                                                                                                                                                                                                                                                                                                                                                                                                                                                                                                                                                                                                                                                                                                                                                                                                                                                                                                                                                                                                                                                                                                                                                                                                                                                                                                                                                                                                                                                                                                                                                                                                                                                                                                                                                                                                               | I                                       |              |                                                                                                                                                                                                        |  |
|                                     |                    | Roller stand, HL jib stand                                                                                                                                                                                                                                                                                                                                                                                                                                                                                                                                                                                                                                                                                                                                                                                                                                                                                                                                                                                                                                                                                                                                                                                                                                                                                                                                                                                                                                                                                                                                                                                                                                                                                                                                                                                                                                                                                                                                                                                                                                                                                                    | I                                       |              |                                                                                                                                                                                                        |  |
|                                     |                    | Radio controller for dismounting and setting, Derrick cylinder stand, Roller stand, HL jib stand                                                                                                                                                                                                                                                                                                                                                                                                                                                                                                                                                                                                                                                                                                                                                                                                                                                                                                                                                                                                                                                                                                                                                                                                                                                                                                                                                                                                                                                                                                                                                                                                                                                                                                                                                                                                                                                                                                                                                                                                                              |                                         |              |                                                                                                                                                                                                        |  |