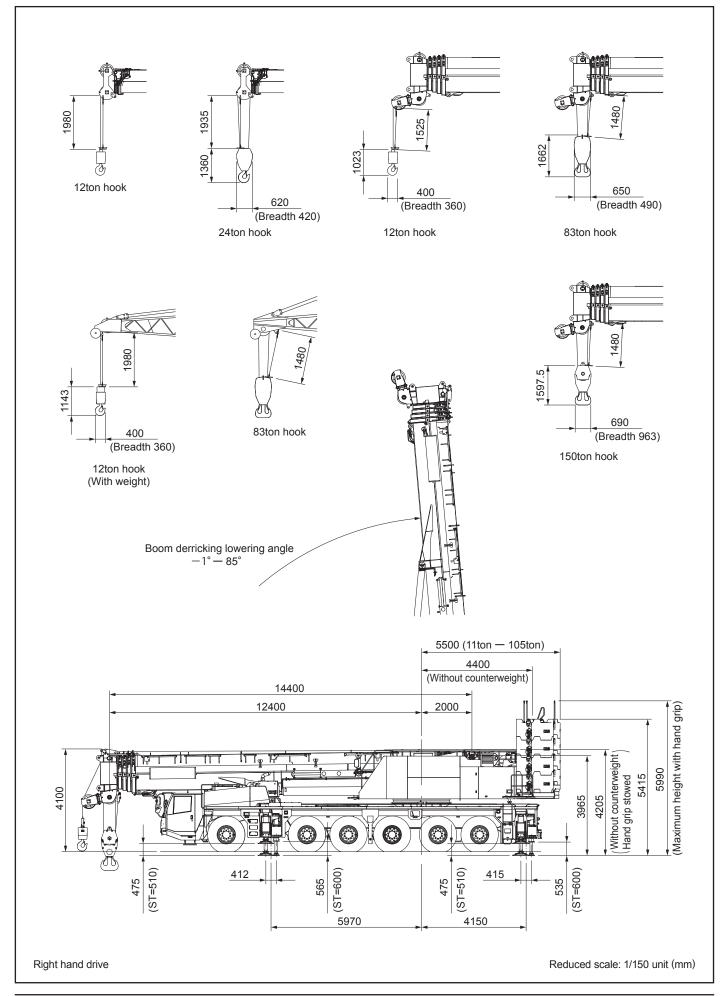

## [SPECIFICATION]

| CRANE Speci                         |                    | KATO FULLY HYDRAULIC ALL TERRAIN CRANE                                                                                                                                                                                                                                                                                                                                                                                                                                                                                                                                                                                                                                                                                                                                                                                                                                                                                                                                                                                                                                                                                                                                                                                                                                                                                                                                                                                                                                                                                                                                                                                                                                                                                                                                                                                                                                                                                                                                                                                                                                                                                        | ■CARRIER Spec                           |              | KATO                                                                                                                                                                                                   |  |
|-------------------------------------|--------------------|-------------------------------------------------------------------------------------------------------------------------------------------------------------------------------------------------------------------------------------------------------------------------------------------------------------------------------------------------------------------------------------------------------------------------------------------------------------------------------------------------------------------------------------------------------------------------------------------------------------------------------------------------------------------------------------------------------------------------------------------------------------------------------------------------------------------------------------------------------------------------------------------------------------------------------------------------------------------------------------------------------------------------------------------------------------------------------------------------------------------------------------------------------------------------------------------------------------------------------------------------------------------------------------------------------------------------------------------------------------------------------------------------------------------------------------------------------------------------------------------------------------------------------------------------------------------------------------------------------------------------------------------------------------------------------------------------------------------------------------------------------------------------------------------------------------------------------------------------------------------------------------------------------------------------------------------------------------------------------------------------------------------------------------------------------------------------------------------------------------------------------|-----------------------------------------|--------------|--------------------------------------------------------------------------------------------------------------------------------------------------------------------------------------------------------|--|
| Description<br>Model                |                    | KA-3000RX                                                                                                                                                                                                                                                                                                                                                                                                                                                                                                                                                                                                                                                                                                                                                                                                                                                                                                                                                                                                                                                                                                                                                                                                                                                                                                                                                                                                                                                                                                                                                                                                                                                                                                                                                                                                                                                                                                                                                                                                                                                                                                                     | Maker<br>Model                          |              | KA6360                                                                                                                                                                                                 |  |
| Maximum lifting capacity            |                    | 300ton×2.5m                                                                                                                                                                                                                                                                                                                                                                                                                                                                                                                                                                                                                                                                                                                                                                                                                                                                                                                                                                                                                                                                                                                                                                                                                                                                                                                                                                                                                                                                                                                                                                                                                                                                                                                                                                                                                                                                                                                                                                                                                                                                                                                   | Carrier Specification (Only carrier)    |              |                                                                                                                                                                                                        |  |
| Boom length                         | goupuoity          | 14.4 m — 55.0m (5 section)                                                                                                                                                                                                                                                                                                                                                                                                                                                                                                                                                                                                                                                                                                                                                                                                                                                                                                                                                                                                                                                                                                                                                                                                                                                                                                                                                                                                                                                                                                                                                                                                                                                                                                                                                                                                                                                                                                                                                                                                                                                                                                    | Maximum trav                            | <u> </u>     | <u> </u>                                                                                                                                                                                               |  |
| SL jib length                       |                    | 10.85m — 35.0m (4 section)                                                                                                                                                                                                                                                                                                                                                                                                                                                                                                                                                                                                                                                                                                                                                                                                                                                                                                                                                                                                                                                                                                                                                                                                                                                                                                                                                                                                                                                                                                                                                                                                                                                                                                                                                                                                                                                                                                                                                                                                                                                                                                    | Grade ability (                         |              | 0.60 (computed at G.V.W. = 43,900kg)                                                                                                                                                                   |  |
| Heavy lift jib length               |                    | 13m · 22m · 31m · 40m · 47m · 54m (6 section)                                                                                                                                                                                                                                                                                                                                                                                                                                                                                                                                                                                                                                                                                                                                                                                                                                                                                                                                                                                                                                                                                                                                                                                                                                                                                                                                                                                                                                                                                                                                                                                                                                                                                                                                                                                                                                                                                                                                                                                                                                                                                 | Minimum turni                           |              | 11.6m                                                                                                                                                                                                  |  |
| Main                                |                    |                                                                                                                                                                                                                                                                                                                                                                                                                                                                                                                                                                                                                                                                                                                                                                                                                                                                                                                                                                                                                                                                                                                                                                                                                                                                                                                                                                                                                                                                                                                                                                                                                                                                                                                                                                                                                                                                                                                                                                                                                                                                                                                               |                                         |              | ns (Only carrier)                                                                                                                                                                                      |  |
| Hoisting<br>line speed              | winch              | High-speed: 135m / min. (at 3rd layer) Low-speed: 80m / min. (at 3rd layer)                                                                                                                                                                                                                                                                                                                                                                                                                                                                                                                                                                                                                                                                                                                                                                                                                                                                                                                                                                                                                                                                                                                                                                                                                                                                                                                                                                                                                                                                                                                                                                                                                                                                                                                                                                                                                                                                                                                                                                                                                                                   | Overall length                          |              | 15,140mm                                                                                                                                                                                               |  |
| (winch up)                          | Auxiliary          | High-speed: 135m / min. (at 3rd layer) Low-speed: 80m / min. (at 3rd layer)                                                                                                                                                                                                                                                                                                                                                                                                                                                                                                                                                                                                                                                                                                                                                                                                                                                                                                                                                                                                                                                                                                                                                                                                                                                                                                                                                                                                                                                                                                                                                                                                                                                                                                                                                                                                                                                                                                                                                                                                                                                   | Overall width Overall height Wheel base |              | 2,990mm                                                                                                                                                                                                |  |
|                                     | winch              |                                                                                                                                                                                                                                                                                                                                                                                                                                                                                                                                                                                                                                                                                                                                                                                                                                                                                                                                                                                                                                                                                                                                                                                                                                                                                                                                                                                                                                                                                                                                                                                                                                                                                                                                                                                                                                                                                                                                                                                                                                                                                                                               |                                         |              | 3.200mm                                                                                                                                                                                                |  |
| Hoisting hook                       | Main<br>winch      | (Parts of line; 28): 5.7m / min. (at 3rd layer)                                                                                                                                                                                                                                                                                                                                                                                                                                                                                                                                                                                                                                                                                                                                                                                                                                                                                                                                                                                                                                                                                                                                                                                                                                                                                                                                                                                                                                                                                                                                                                                                                                                                                                                                                                                                                                                                                                                                                                                                                                                                               |                                         |              | 3,200+1,650+1,730+1,820+1,650=10,050mm                                                                                                                                                                 |  |
| speed (winch up)                    | Auxiliary          | (2 + 5); +) +05 + ; (+0 +1 -)                                                                                                                                                                                                                                                                                                                                                                                                                                                                                                                                                                                                                                                                                                                                                                                                                                                                                                                                                                                                                                                                                                                                                                                                                                                                                                                                                                                                                                                                                                                                                                                                                                                                                                                                                                                                                                                                                                                                                                                                                                                                                                 | l —                                     | Front        | 2,500mm                                                                                                                                                                                                |  |
| (wirich up)                         | winch              | (Parts of line; 1): 135m / min. (at 3rd layer)                                                                                                                                                                                                                                                                                                                                                                                                                                                                                                                                                                                                                                                                                                                                                                                                                                                                                                                                                                                                                                                                                                                                                                                                                                                                                                                                                                                                                                                                                                                                                                                                                                                                                                                                                                                                                                                                                                                                                                                                                                                                                | Treads                                  | Rear         | 2,500mm                                                                                                                                                                                                |  |
| Boom derrickin                      |                    | -1.0° — 85°                                                                                                                                                                                                                                                                                                                                                                                                                                                                                                                                                                                                                                                                                                                                                                                                                                                                                                                                                                                                                                                                                                                                                                                                                                                                                                                                                                                                                                                                                                                                                                                                                                                                                                                                                                                                                                                                                                                                                                                                                                                                                                                   | Gross vehicle                           | weight       | 43,940kg                                                                                                                                                                                               |  |
| Boom derricking time                |                    | 105s / -1.0° — 85°                                                                                                                                                                                                                                                                                                                                                                                                                                                                                                                                                                                                                                                                                                                                                                                                                                                                                                                                                                                                                                                                                                                                                                                                                                                                                                                                                                                                                                                                                                                                                                                                                                                                                                                                                                                                                                                                                                                                                                                                                                                                                                            | Front axle                              |              | 17,780kg (1st and 2nd Axles)                                                                                                                                                                           |  |
| Boom extendin                       | ng speed           | 40.6m / 260s                                                                                                                                                                                                                                                                                                                                                                                                                                                                                                                                                                                                                                                                                                                                                                                                                                                                                                                                                                                                                                                                                                                                                                                                                                                                                                                                                                                                                                                                                                                                                                                                                                                                                                                                                                                                                                                                                                                                                                                                                                                                                                                  | Rear axle                               |              | 26,160kg (3 <sup>rd</sup> , 4 <sup>th</sup> 5 <sup>th</sup> and 6 <sup>th</sup> Axles)                                                                                                                 |  |
| Slewing speed                       | High               | 1.4min <sup>-1</sup>                                                                                                                                                                                                                                                                                                                                                                                                                                                                                                                                                                                                                                                                                                                                                                                                                                                                                                                                                                                                                                                                                                                                                                                                                                                                                                                                                                                                                                                                                                                                                                                                                                                                                                                                                                                                                                                                                                                                                                                                                                                                                                          | General                                 | dimension    | ns (Fully equipped)                                                                                                                                                                                    |  |
|                                     | Low                | 0.7min <sup>-1</sup>                                                                                                                                                                                                                                                                                                                                                                                                                                                                                                                                                                                                                                                                                                                                                                                                                                                                                                                                                                                                                                                                                                                                                                                                                                                                                                                                                                                                                                                                                                                                                                                                                                                                                                                                                                                                                                                                                                                                                                                                                                                                                                          | Overall length                          |              | 17,740mm                                                                                                                                                                                               |  |
| Speed / Time                        |                    | Subject to no load                                                                                                                                                                                                                                                                                                                                                                                                                                                                                                                                                                                                                                                                                                                                                                                                                                                                                                                                                                                                                                                                                                                                                                                                                                                                                                                                                                                                                                                                                                                                                                                                                                                                                                                                                                                                                                                                                                                                                                                                                                                                                                            | Overall width                           |              | 2,990mm                                                                                                                                                                                                |  |
| <ul><li>Equipment and str</li></ul> |                    | ucture                                                                                                                                                                                                                                                                                                                                                                                                                                                                                                                                                                                                                                                                                                                                                                                                                                                                                                                                                                                                                                                                                                                                                                                                                                                                                                                                                                                                                                                                                                                                                                                                                                                                                                                                                                                                                                                                                                                                                                                                                                                                                                                        | Overall height                          |              | 4,100mm                                                                                                                                                                                                |  |
| Winch system                        |                    | Driven by axial plunger type hoisting motor through planetary gear                                                                                                                                                                                                                                                                                                                                                                                                                                                                                                                                                                                                                                                                                                                                                                                                                                                                                                                                                                                                                                                                                                                                                                                                                                                                                                                                                                                                                                                                                                                                                                                                                                                                                                                                                                                                                                                                                                                                                                                                                                                            | ● Engine                                |              | , , , , , , , , , , , , , , , , , , , ,                                                                                                                                                                |  |
| Main & Auxiliar                     |                    | reduction. Controlled independently by 2-speed (high/low) selection type respective operating lever. Equipped with automatic brake.                                                                                                                                                                                                                                                                                                                                                                                                                                                                                                                                                                                                                                                                                                                                                                                                                                                                                                                                                                                                                                                                                                                                                                                                                                                                                                                                                                                                                                                                                                                                                                                                                                                                                                                                                                                                                                                                                                                                                                                           | Maker                                   |              | Mercedes-Benz                                                                                                                                                                                          |  |
|                                     |                    | 105ton, 93ton, 81ton, 69ton, 51ton, 41ton, 31ton, 21ton, 11ton,                                                                                                                                                                                                                                                                                                                                                                                                                                                                                                                                                                                                                                                                                                                                                                                                                                                                                                                                                                                                                                                                                                                                                                                                                                                                                                                                                                                                                                                                                                                                                                                                                                                                                                                                                                                                                                                                                                                                                                                                                                                               | Model                                   |              | OM502LA (EURO MOT 3B)                                                                                                                                                                                  |  |
| Counterweight                       |                    | Hydraulic removal system                                                                                                                                                                                                                                                                                                                                                                                                                                                                                                                                                                                                                                                                                                                                                                                                                                                                                                                                                                                                                                                                                                                                                                                                                                                                                                                                                                                                                                                                                                                                                                                                                                                                                                                                                                                                                                                                                                                                                                                                                                                                                                      |                                         |              | 4 cycle, 8 cylinders, water cooled, direct Injection turbo-charged                                                                                                                                     |  |
|                                     | Туре               | Hydraulic H-beam type (2section) with side support                                                                                                                                                                                                                                                                                                                                                                                                                                                                                                                                                                                                                                                                                                                                                                                                                                                                                                                                                                                                                                                                                                                                                                                                                                                                                                                                                                                                                                                                                                                                                                                                                                                                                                                                                                                                                                                                                                                                                                                                                                                                            | Туре                                    |              | diesel engine with intercooling                                                                                                                                                                        |  |
| Outriggers                          |                    | 9,400mm (Fully extended)                                                                                                                                                                                                                                                                                                                                                                                                                                                                                                                                                                                                                                                                                                                                                                                                                                                                                                                                                                                                                                                                                                                                                                                                                                                                                                                                                                                                                                                                                                                                                                                                                                                                                                                                                                                                                                                                                                                                                                                                                                                                                                      | Piston displac                          | ement        | 15.927L                                                                                                                                                                                                |  |
|                                     | Extension width    | 8,400mm (Intermediately extended)                                                                                                                                                                                                                                                                                                                                                                                                                                                                                                                                                                                                                                                                                                                                                                                                                                                                                                                                                                                                                                                                                                                                                                                                                                                                                                                                                                                                                                                                                                                                                                                                                                                                                                                                                                                                                                                                                                                                                                                                                                                                                             | Max. power                              |              | 405kW at 1,800min <sup>-1</sup>                                                                                                                                                                        |  |
|                                     |                    | 7,400mm (Intermediately extended)                                                                                                                                                                                                                                                                                                                                                                                                                                                                                                                                                                                                                                                                                                                                                                                                                                                                                                                                                                                                                                                                                                                                                                                                                                                                                                                                                                                                                                                                                                                                                                                                                                                                                                                                                                                                                                                                                                                                                                                                                                                                                             | Max. torque                             |              | 2,600N·m at 1,080min <sup>-1</sup>                                                                                                                                                                     |  |
|                                     |                    | 6,400mm (Intermediately extended)                                                                                                                                                                                                                                                                                                                                                                                                                                                                                                                                                                                                                                                                                                                                                                                                                                                                                                                                                                                                                                                                                                                                                                                                                                                                                                                                                                                                                                                                                                                                                                                                                                                                                                                                                                                                                                                                                                                                                                                                                                                                                             | Torque conve                            | rtor         | Engine mounted 3 elements 1 stage                                                                                                                                                                      |  |
|                                     |                    | 5,400mm (Minimum extended)                                                                                                                                                                                                                                                                                                                                                                                                                                                                                                                                                                                                                                                                                                                                                                                                                                                                                                                                                                                                                                                                                                                                                                                                                                                                                                                                                                                                                                                                                                                                                                                                                                                                                                                                                                                                                                                                                                                                                                                                                                                                                                    | <u> </u>                                | 1101         | (with lock up clutch)                                                                                                                                                                                  |  |
| Wire rope for hoisting              | Main               | Diameter: 24mm×Length: 400m                                                                                                                                                                                                                                                                                                                                                                                                                                                                                                                                                                                                                                                                                                                                                                                                                                                                                                                                                                                                                                                                                                                                                                                                                                                                                                                                                                                                                                                                                                                                                                                                                                                                                                                                                                                                                                                                                                                                                                                                                                                                                                   | Transmission                            |              | Remote mounted full automatic 5 forward & 1 reverse speed                                                                                                                                              |  |
|                                     | winch              | Diamotor. 24mm Eorigan. 400m                                                                                                                                                                                                                                                                                                                                                                                                                                                                                                                                                                                                                                                                                                                                                                                                                                                                                                                                                                                                                                                                                                                                                                                                                                                                                                                                                                                                                                                                                                                                                                                                                                                                                                                                                                                                                                                                                                                                                                                                                                                                                                  | l                                       |              | All axles steered 1st, 2nd, 5th and 6th axles driven and have planetary gears reduction                                                                                                                |  |
|                                     | Auxiliary<br>winch | Diameter: 24mm×Length: 400m                                                                                                                                                                                                                                                                                                                                                                                                                                                                                                                                                                                                                                                                                                                                                                                                                                                                                                                                                                                                                                                                                                                                                                                                                                                                                                                                                                                                                                                                                                                                                                                                                                                                                                                                                                                                                                                                                                                                                                                                                                                                                                   | Axles                                   |              | and differential lock                                                                                                                                                                                  |  |
|                                     | WILICIT            |                                                                                                                                                                                                                                                                                                                                                                                                                                                                                                                                                                                                                                                                                                                                                                                                                                                                                                                                                                                                                                                                                                                                                                                                                                                                                                                                                                                                                                                                                                                                                                                                                                                                                                                                                                                                                                                                                                                                                                                                                                                                                                                               |                                         |              | Inter-axle differential lock on 5 <sup>th</sup> axle                                                                                                                                                   |  |
| ● Engine                            |                    | Massadas Bass                                                                                                                                                                                                                                                                                                                                                                                                                                                                                                                                                                                                                                                                                                                                                                                                                                                                                                                                                                                                                                                                                                                                                                                                                                                                                                                                                                                                                                                                                                                                                                                                                                                                                                                                                                                                                                                                                                                                                                                                                                                                                                                 | Suspension                              |              | Hydro-pneumatic suspension                                                                                                                                                                             |  |
| Maker                               |                    | Mercedes-Benz                                                                                                                                                                                                                                                                                                                                                                                                                                                                                                                                                                                                                                                                                                                                                                                                                                                                                                                                                                                                                                                                                                                                                                                                                                                                                                                                                                                                                                                                                                                                                                                                                                                                                                                                                                                                                                                                                                                                                                                                                                                                                                                 |                                         | 10 .         | Hydraulic locking device with suspension cylinder                                                                                                                                                      |  |
| Model                               |                    | OM906LA (Stage 3A)                                                                                                                                                                                                                                                                                                                                                                                                                                                                                                                                                                                                                                                                                                                                                                                                                                                                                                                                                                                                                                                                                                                                                                                                                                                                                                                                                                                                                                                                                                                                                                                                                                                                                                                                                                                                                                                                                                                                                                                                                                                                                                            | l                                       | Service      | 2 circuit brake 12 wheels servo-air brake, all axles are equipped with disc brakes                                                                                                                     |  |
| Туре                                |                    | 4 cycle, 6 cylinders, water cooled, direct injection turbo-charged diesel engine with intercooling                                                                                                                                                                                                                                                                                                                                                                                                                                                                                                                                                                                                                                                                                                                                                                                                                                                                                                                                                                                                                                                                                                                                                                                                                                                                                                                                                                                                                                                                                                                                                                                                                                                                                                                                                                                                                                                                                                                                                                                                                            | l                                       | Parking      |                                                                                                                                                                                                        |  |
| Piston displacement                 |                    | 6.37L                                                                                                                                                                                                                                                                                                                                                                                                                                                                                                                                                                                                                                                                                                                                                                                                                                                                                                                                                                                                                                                                                                                                                                                                                                                                                                                                                                                                                                                                                                                                                                                                                                                                                                                                                                                                                                                                                                                                                                                                                                                                                                                         | Brake system                            | brake        |                                                                                                                                                                                                        |  |
| Max. power                          |                    | 205kW at 2200min <sup>-1</sup>                                                                                                                                                                                                                                                                                                                                                                                                                                                                                                                                                                                                                                                                                                                                                                                                                                                                                                                                                                                                                                                                                                                                                                                                                                                                                                                                                                                                                                                                                                                                                                                                                                                                                                                                                                                                                                                                                                                                                                                                                                                                                                | l                                       | Auxiliary    | Engine brake (Compression brake), Exhaust brake,                                                                                                                                                       |  |
| Max. torque                         |                    | 1100N·m at 1200min <sup>-1</sup>                                                                                                                                                                                                                                                                                                                                                                                                                                                                                                                                                                                                                                                                                                                                                                                                                                                                                                                                                                                                                                                                                                                                                                                                                                                                                                                                                                                                                                                                                                                                                                                                                                                                                                                                                                                                                                                                                                                                                                                                                                                                                              |                                         | brake        | Hydraulic retarder                                                                                                                                                                                     |  |
| Electric system                     |                    | 24V                                                                                                                                                                                                                                                                                                                                                                                                                                                                                                                                                                                                                                                                                                                                                                                                                                                                                                                                                                                                                                                                                                                                                                                                                                                                                                                                                                                                                                                                                                                                                                                                                                                                                                                                                                                                                                                                                                                                                                                                                                                                                                                           | Steering                                |              | Semi-integral hydraulic power steering of front three axles and                                                                                                                                        |  |
| Batteries                           |                    | (12V-120AH)×2                                                                                                                                                                                                                                                                                                                                                                                                                                                                                                                                                                                                                                                                                                                                                                                                                                                                                                                                                                                                                                                                                                                                                                                                                                                                                                                                                                                                                                                                                                                                                                                                                                                                                                                                                                                                                                                                                                                                                                                                                                                                                                                 | l                                       |              | automatic steering of the 4th, 5th and 6th axles                                                                                                                                                       |  |
| Fuel tank capacity                  |                    | 305L                                                                                                                                                                                                                                                                                                                                                                                                                                                                                                                                                                                                                                                                                                                                                                                                                                                                                                                                                                                                                                                                                                                                                                                                                                                                                                                                                                                                                                                                                                                                                                                                                                                                                                                                                                                                                                                                                                                                                                                                                                                                                                                          | Tire size                               |              | 12 tires, 445 / 95 R25 177E ROAD                                                                                                                                                                       |  |
| Hydraulic system                    |                    |                                                                                                                                                                                                                                                                                                                                                                                                                                                                                                                                                                                                                                                                                                                                                                                                                                                                                                                                                                                                                                                                                                                                                                                                                                                                                                                                                                                                                                                                                                                                                                                                                                                                                                                                                                                                                                                                                                                                                                                                                                                                                                                               | Electric system  Batteries              |              | 24V                                                                                                                                                                                                    |  |
|                                     |                    | Double variable axial plunger pump and                                                                                                                                                                                                                                                                                                                                                                                                                                                                                                                                                                                                                                                                                                                                                                                                                                                                                                                                                                                                                                                                                                                                                                                                                                                                                                                                                                                                                                                                                                                                                                                                                                                                                                                                                                                                                                                                                                                                                                                                                                                                                        | Fuel tank capacity                      |              | (12V-150AH)×2<br>500L                                                                                                                                                                                  |  |
| Oil pump                            |                    | Swash plate type variable piston pump and Gear pump                                                                                                                                                                                                                                                                                                                                                                                                                                                                                                                                                                                                                                                                                                                                                                                                                                                                                                                                                                                                                                                                                                                                                                                                                                                                                                                                                                                                                                                                                                                                                                                                                                                                                                                                                                                                                                                                                                                                                                                                                                                                           |                                         | acity        |                                                                                                                                                                                                        |  |
|                                     | Hoisting           | Variable axial plunger type                                                                                                                                                                                                                                                                                                                                                                                                                                                                                                                                                                                                                                                                                                                                                                                                                                                                                                                                                                                                                                                                                                                                                                                                                                                                                                                                                                                                                                                                                                                                                                                                                                                                                                                                                                                                                                                                                                                                                                                                                                                                                                   | Driver's cab                            |              | All steel welded construction, 2 persons                                                                                                                                                               |  |
| Hydraulic motor                     | motor              | variable axial pluriger type                                                                                                                                                                                                                                                                                                                                                                                                                                                                                                                                                                                                                                                                                                                                                                                                                                                                                                                                                                                                                                                                                                                                                                                                                                                                                                                                                                                                                                                                                                                                                                                                                                                                                                                                                                                                                                                                                                                                                                                                                                                                                                  | ●Safety devices                         |              | Te                                                                                                                                                                                                     |  |
|                                     | Slewing            | Axial plunger type                                                                                                                                                                                                                                                                                                                                                                                                                                                                                                                                                                                                                                                                                                                                                                                                                                                                                                                                                                                                                                                                                                                                                                                                                                                                                                                                                                                                                                                                                                                                                                                                                                                                                                                                                                                                                                                                                                                                                                                                                                                                                                            |                                         |              | Emergency steering device, Engine over speed alarm,<br>Three-point seat belt (Driver), Suspension lock,<br>Electric adjustable side mirrors, Warning reflector,<br>Engine management & warning system, |  |
| Control value                       | motor              |                                                                                                                                                                                                                                                                                                                                                                                                                                                                                                                                                                                                                                                                                                                                                                                                                                                                                                                                                                                                                                                                                                                                                                                                                                                                                                                                                                                                                                                                                                                                                                                                                                                                                                                                                                                                                                                                                                                                                                                                                                                                                                                               |                                         |              |                                                                                                                                                                                                        |  |
| Control valve                       |                    | Double acting with integral check and relief valves                                                                                                                                                                                                                                                                                                                                                                                                                                                                                                                                                                                                                                                                                                                                                                                                                                                                                                                                                                                                                                                                                                                                                                                                                                                                                                                                                                                                                                                                                                                                                                                                                                                                                                                                                                                                                                                                                                                                                                                                                                                                           | I                                       |              |                                                                                                                                                                                                        |  |
| Cylinder                            |                    | Double acting type                                                                                                                                                                                                                                                                                                                                                                                                                                                                                                                                                                                                                                                                                                                                                                                                                                                                                                                                                                                                                                                                                                                                                                                                                                                                                                                                                                                                                                                                                                                                                                                                                                                                                                                                                                                                                                                                                                                                                                                                                                                                                                            | I                                       |              | Transmission management & warning system, Radiator coolant level warning device, Low air warning device,                                                                                               |  |
| Oil reservoir capacity              |                    | 2060L                                                                                                                                                                                                                                                                                                                                                                                                                                                                                                                                                                                                                                                                                                                                                                                                                                                                                                                                                                                                                                                                                                                                                                                                                                                                                                                                                                                                                                                                                                                                                                                                                                                                                                                                                                                                                                                                                                                                                                                                                                                                                                                         | I                                       |              | Brake light / parking light disconnection warning device,                                                                                                                                              |  |
| ●Safety de                          | vices              | Transfer of the second of the | l                                       |              | Rear view camera, Brake wear indicator                                                                                                                                                                 |  |
|                                     |                    | ACS (Automatic Crane System with voice alarm), Working range limit mode, Outrigger status detector,<br>Boom derricking / telescoping holding valve, Overhoist prevention device, Winch holding valve,                                                                                                                                                                                                                                                                                                                                                                                                                                                                                                                                                                                                                                                                                                                                                                                                                                                                                                                                                                                                                                                                                                                                                                                                                                                                                                                                                                                                                                                                                                                                                                                                                                                                                                                                                                                                                                                                                                                         | <ul><li>Standard</li></ul>              | l equipme    | nt                                                                                                                                                                                                     |  |
|                                     |                    | Automatic winch brake, Winch drum roller, Outrigger lock pins, Slewing lock, Slewing brake,                                                                                                                                                                                                                                                                                                                                                                                                                                                                                                                                                                                                                                                                                                                                                                                                                                                                                                                                                                                                                                                                                                                                                                                                                                                                                                                                                                                                                                                                                                                                                                                                                                                                                                                                                                                                                                                                                                                                                                                                                                   | ng valve,                               |              | Adjustable steering wheel, Air conditioner, Power Window,                                                                                                                                              |  |
|                                     |                    | Hydraulic safety valves, Side mirror, Winch drum turning indication device,                                                                                                                                                                                                                                                                                                                                                                                                                                                                                                                                                                                                                                                                                                                                                                                                                                                                                                                                                                                                                                                                                                                                                                                                                                                                                                                                                                                                                                                                                                                                                                                                                                                                                                                                                                                                                                                                                                                                                                                                                                                   |                                         |              | Adjustable suspension seat, Tachograph, Sun visor,                                                                                                                                                     |  |
|                                     |                    | Engine oil pressure warning device, Battery charge warning device,                                                                                                                                                                                                                                                                                                                                                                                                                                                                                                                                                                                                                                                                                                                                                                                                                                                                                                                                                                                                                                                                                                                                                                                                                                                                                                                                                                                                                                                                                                                                                                                                                                                                                                                                                                                                                                                                                                                                                                                                                                                            | l                                       |              | Centralized lubricating system, Air dryer, AM/FM Radio,<br>Towing hook (front and rear, eye type), Discharge head lamp,                                                                                |  |
|                                     |                    | Coolant temperature warning device, Coolant level warning device, Fuel level warning device, Hydraulic oil return filter warning device. Hydraulic oil temperature warning device.                                                                                                                                                                                                                                                                                                                                                                                                                                                                                                                                                                                                                                                                                                                                                                                                                                                                                                                                                                                                                                                                                                                                                                                                                                                                                                                                                                                                                                                                                                                                                                                                                                                                                                                                                                                                                                                                                                                                            | I                                       |              | Radio controller for outrigger control                                                                                                                                                                 |  |
|                                     |                    | ACS outside indicator, Stanchion on boom, Stanchion on counterweight, Slewing warning lamp,                                                                                                                                                                                                                                                                                                                                                                                                                                                                                                                                                                                                                                                                                                                                                                                                                                                                                                                                                                                                                                                                                                                                                                                                                                                                                                                                                                                                                                                                                                                                                                                                                                                                                                                                                                                                                                                                                                                                                                                                                                   | Optional                                | eguipmer     |                                                                                                                                                                                                        |  |
|                                     |                    | Outrigger reaction force indication device                                                                                                                                                                                                                                                                                                                                                                                                                                                                                                                                                                                                                                                                                                                                                                                                                                                                                                                                                                                                                                                                                                                                                                                                                                                                                                                                                                                                                                                                                                                                                                                                                                                                                                                                                                                                                                                                                                                                                                                                                                                                                    |                                         | .,           | Air heater                                                                                                                                                                                             |  |
| Operator's                          | s cab              |                                                                                                                                                                                                                                                                                                                                                                                                                                                                                                                                                                                                                                                                                                                                                                                                                                                                                                                                                                                                                                                                                                                                                                                                                                                                                                                                                                                                                                                                                                                                                                                                                                                                                                                                                                                                                                                                                                                                                                                                                                                                                                                               | *Note: Destinat                         | tion aross v |                                                                                                                                                                                                        |  |
|                                     |                    | All steel welded construction, 1 person, Rubber mounted, Tiltable (approx.15°),                                                                                                                                                                                                                                                                                                                                                                                                                                                                                                                                                                                                                                                                                                                                                                                                                                                                                                                                                                                                                                                                                                                                                                                                                                                                                                                                                                                                                                                                                                                                                                                                                                                                                                                                                                                                                                                                                                                                                                                                                                               |                                         |              | where radio controllers can be used are limited by the Radio Ac<br>ease contact us if necessary.                                                                                                       |  |
|                                     |                    | Air conditioner, Accessory socket (24V), USB socket (output 5V-2.4A×2),                                                                                                                                                                                                                                                                                                                                                                                                                                                                                                                                                                                                                                                                                                                                                                                                                                                                                                                                                                                                                                                                                                                                                                                                                                                                                                                                                                                                                                                                                                                                                                                                                                                                                                                                                                                                                                                                                                                                                                                                                                                       |                                         | , 50 pic     |                                                                                                                                                                                                        |  |
|                                     |                    | Front windscreen wiper & washer, Roof window wiper & washer, Access step light,<br>AM/FM Radio, Floor mat, Foot lamp, Power Window (external closing switch),                                                                                                                                                                                                                                                                                                                                                                                                                                                                                                                                                                                                                                                                                                                                                                                                                                                                                                                                                                                                                                                                                                                                                                                                                                                                                                                                                                                                                                                                                                                                                                                                                                                                                                                                                                                                                                                                                                                                                                 | I                                       |              |                                                                                                                                                                                                        |  |
|                                     |                    | Sun visor, Fire extinguisher                                                                                                                                                                                                                                                                                                                                                                                                                                                                                                                                                                                                                                                                                                                                                                                                                                                                                                                                                                                                                                                                                                                                                                                                                                                                                                                                                                                                                                                                                                                                                                                                                                                                                                                                                                                                                                                                                                                                                                                                                                                                                                  | I                                       |              |                                                                                                                                                                                                        |  |
| Standard                            | eguipme            |                                                                                                                                                                                                                                                                                                                                                                                                                                                                                                                                                                                                                                                                                                                                                                                                                                                                                                                                                                                                                                                                                                                                                                                                                                                                                                                                                                                                                                                                                                                                                                                                                                                                                                                                                                                                                                                                                                                                                                                                                                                                                                                               | I                                       |              |                                                                                                                                                                                                        |  |
| _ canaara                           | 24aibiii0          | Boom dismount device, Slewing upper structure dismount device, Hydraulic oil cooler,                                                                                                                                                                                                                                                                                                                                                                                                                                                                                                                                                                                                                                                                                                                                                                                                                                                                                                                                                                                                                                                                                                                                                                                                                                                                                                                                                                                                                                                                                                                                                                                                                                                                                                                                                                                                                                                                                                                                                                                                                                          | I                                       |              |                                                                                                                                                                                                        |  |
|                                     |                    | Working light (on table and cab), Working light for dismounting and setting,                                                                                                                                                                                                                                                                                                                                                                                                                                                                                                                                                                                                                                                                                                                                                                                                                                                                                                                                                                                                                                                                                                                                                                                                                                                                                                                                                                                                                                                                                                                                                                                                                                                                                                                                                                                                                                                                                                                                                                                                                                                  | I                                       |              |                                                                                                                                                                                                        |  |
|                                     |                    | Searchlight, Winch view camera, PA system, Anemometer, Left side view camera,                                                                                                                                                                                                                                                                                                                                                                                                                                                                                                                                                                                                                                                                                                                                                                                                                                                                                                                                                                                                                                                                                                                                                                                                                                                                                                                                                                                                                                                                                                                                                                                                                                                                                                                                                                                                                                                                                                                                                                                                                                                 | I                                       |              |                                                                                                                                                                                                        |  |
|                                     |                    | Pilot winch, Hook for 300 / 150 ton, Hook for 83 ton, Hook for 24 ton ,                                                                                                                                                                                                                                                                                                                                                                                                                                                                                                                                                                                                                                                                                                                                                                                                                                                                                                                                                                                                                                                                                                                                                                                                                                                                                                                                                                                                                                                                                                                                                                                                                                                                                                                                                                                                                                                                                                                                                                                                                                                       | I                                       |              |                                                                                                                                                                                                        |  |
|                                     |                    | Hook for 12 ton with sub weight                                                                                                                                                                                                                                                                                                                                                                                                                                                                                                                                                                                                                                                                                                                                                                                                                                                                                                                                                                                                                                                                                                                                                                                                                                                                                                                                                                                                                                                                                                                                                                                                                                                                                                                                                                                                                                                                                                                                                                                                                                                                                               | I                                       |              |                                                                                                                                                                                                        |  |
| ● Optional e                        | equipmen           |                                                                                                                                                                                                                                                                                                                                                                                                                                                                                                                                                                                                                                                                                                                                                                                                                                                                                                                                                                                                                                                                                                                                                                                                                                                                                                                                                                                                                                                                                                                                                                                                                                                                                                                                                                                                                                                                                                                                                                                                                                                                                                                               | I                                       |              |                                                                                                                                                                                                        |  |
|                                     |                    | Tea table, Wire rope to dismount various things, Slewing warning buzzer, Yellow rev. light, Door visor, Air heater,                                                                                                                                                                                                                                                                                                                                                                                                                                                                                                                                                                                                                                                                                                                                                                                                                                                                                                                                                                                                                                                                                                                                                                                                                                                                                                                                                                                                                                                                                                                                                                                                                                                                                                                                                                                                                                                                                                                                                                                                           | I                                       |              |                                                                                                                                                                                                        |  |
|                                     |                    |                                                                                                                                                                                                                                                                                                                                                                                                                                                                                                                                                                                                                                                                                                                                                                                                                                                                                                                                                                                                                                                                                                                                                                                                                                                                                                                                                                                                                                                                                                                                                                                                                                                                                                                                                                                                                                                                                                                                                                                                                                                                                                                               | I                                       |              |                                                                                                                                                                                                        |  |
|                                     |                    | Roller stand, HL jib stand                                                                                                                                                                                                                                                                                                                                                                                                                                                                                                                                                                                                                                                                                                                                                                                                                                                                                                                                                                                                                                                                                                                                                                                                                                                                                                                                                                                                                                                                                                                                                                                                                                                                                                                                                                                                                                                                                                                                                                                                                                                                                                    | I                                       |              |                                                                                                                                                                                                        |  |
|                                     |                    | Radio controller for dismounting and setting, Derrick cylinder stand, Roller stand, HL jib stand                                                                                                                                                                                                                                                                                                                                                                                                                                                                                                                                                                                                                                                                                                                                                                                                                                                                                                                                                                                                                                                                                                                                                                                                                                                                                                                                                                                                                                                                                                                                                                                                                                                                                                                                                                                                                                                                                                                                                                                                                              |                                         |              |                                                                                                                                                                                                        |  |