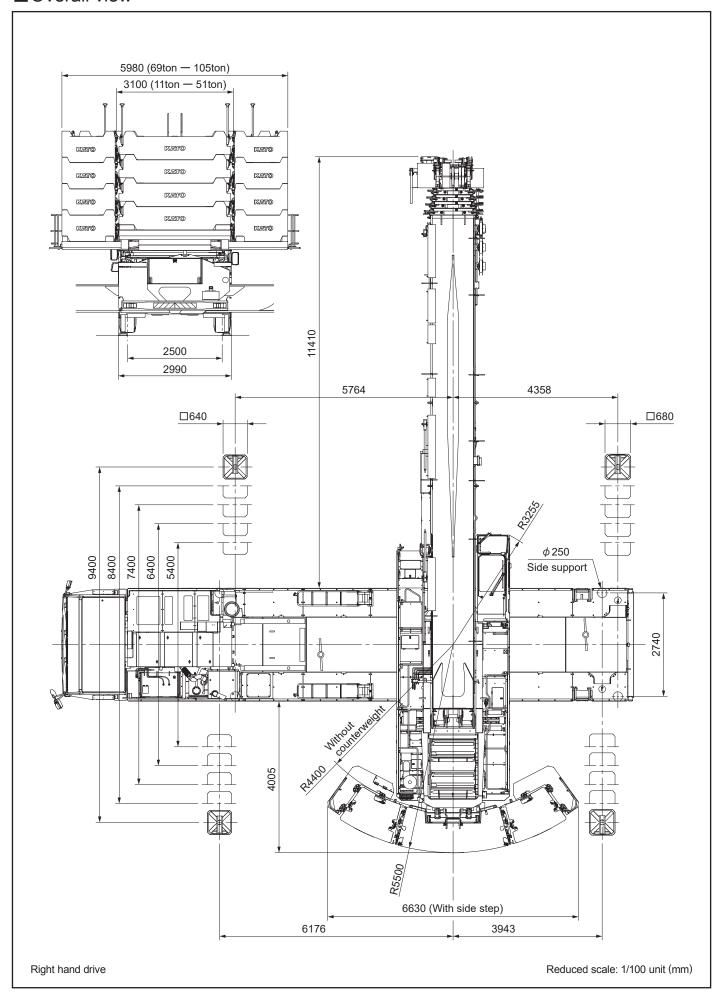

## [SPECIFICATION]

| CRANE Speci                         |                    | KATO FULLY HYDRAULIC ALL TERRAIN CRANE                                                                                                                                                                                                                                                                                                                                                                                                                                                                                                                                                                                                                                                                                                                                                                                                                                                                                                                                                                                                                                                                                                                                                                                                                                                                                                                                                                                                                                                                                                                                                                                                                                                                                                                                                                                                                                                                                                                                                                                                                                                                                        | ■CARRIER Spec                           |              | KATO                                                                                                                                                                                                   |  |
|-------------------------------------|--------------------|-------------------------------------------------------------------------------------------------------------------------------------------------------------------------------------------------------------------------------------------------------------------------------------------------------------------------------------------------------------------------------------------------------------------------------------------------------------------------------------------------------------------------------------------------------------------------------------------------------------------------------------------------------------------------------------------------------------------------------------------------------------------------------------------------------------------------------------------------------------------------------------------------------------------------------------------------------------------------------------------------------------------------------------------------------------------------------------------------------------------------------------------------------------------------------------------------------------------------------------------------------------------------------------------------------------------------------------------------------------------------------------------------------------------------------------------------------------------------------------------------------------------------------------------------------------------------------------------------------------------------------------------------------------------------------------------------------------------------------------------------------------------------------------------------------------------------------------------------------------------------------------------------------------------------------------------------------------------------------------------------------------------------------------------------------------------------------------------------------------------------------|-----------------------------------------|--------------|--------------------------------------------------------------------------------------------------------------------------------------------------------------------------------------------------------|--|
| Description<br>Model                |                    | KA-3000RX                                                                                                                                                                                                                                                                                                                                                                                                                                                                                                                                                                                                                                                                                                                                                                                                                                                                                                                                                                                                                                                                                                                                                                                                                                                                                                                                                                                                                                                                                                                                                                                                                                                                                                                                                                                                                                                                                                                                                                                                                                                                                                                     | Maker<br>Model                          |              | KA6360                                                                                                                                                                                                 |  |
| Maximum lifting capacity            |                    | 300ton×2.5m                                                                                                                                                                                                                                                                                                                                                                                                                                                                                                                                                                                                                                                                                                                                                                                                                                                                                                                                                                                                                                                                                                                                                                                                                                                                                                                                                                                                                                                                                                                                                                                                                                                                                                                                                                                                                                                                                                                                                                                                                                                                                                                   | Carrier Specification (Only carrier)    |              |                                                                                                                                                                                                        |  |
| Boom length                         | goupuoity          | 14.4 m — 55.0m (5 section)                                                                                                                                                                                                                                                                                                                                                                                                                                                                                                                                                                                                                                                                                                                                                                                                                                                                                                                                                                                                                                                                                                                                                                                                                                                                                                                                                                                                                                                                                                                                                                                                                                                                                                                                                                                                                                                                                                                                                                                                                                                                                                    | Maximum trav                            | <u> </u>     | <u> </u>                                                                                                                                                                                               |  |
| SL jib length                       |                    | 10.85m — 35.0m (4 section)                                                                                                                                                                                                                                                                                                                                                                                                                                                                                                                                                                                                                                                                                                                                                                                                                                                                                                                                                                                                                                                                                                                                                                                                                                                                                                                                                                                                                                                                                                                                                                                                                                                                                                                                                                                                                                                                                                                                                                                                                                                                                                    | Grade ability (                         |              | 0.60 (computed at G.V.W. = 43,900kg)                                                                                                                                                                   |  |
| Heavy lift jib length               |                    | 13m · 22m · 31m · 40m · 47m · 54m (6 section)                                                                                                                                                                                                                                                                                                                                                                                                                                                                                                                                                                                                                                                                                                                                                                                                                                                                                                                                                                                                                                                                                                                                                                                                                                                                                                                                                                                                                                                                                                                                                                                                                                                                                                                                                                                                                                                                                                                                                                                                                                                                                 | Minimum turni                           |              | 11.6m                                                                                                                                                                                                  |  |
| Main                                |                    |                                                                                                                                                                                                                                                                                                                                                                                                                                                                                                                                                                                                                                                                                                                                                                                                                                                                                                                                                                                                                                                                                                                                                                                                                                                                                                                                                                                                                                                                                                                                                                                                                                                                                                                                                                                                                                                                                                                                                                                                                                                                                                                               |                                         |              | ns (Only carrier)                                                                                                                                                                                      |  |
| Hoisting<br>line speed              | winch              | High-speed: 135m / min. (at 3rd layer) Low-speed: 80m / min. (at 3rd layer)                                                                                                                                                                                                                                                                                                                                                                                                                                                                                                                                                                                                                                                                                                                                                                                                                                                                                                                                                                                                                                                                                                                                                                                                                                                                                                                                                                                                                                                                                                                                                                                                                                                                                                                                                                                                                                                                                                                                                                                                                                                   | Overall length                          |              | 15,140mm                                                                                                                                                                                               |  |
| (winch up)                          | Auxiliary          | High-speed: 135m / min. (at 3rd layer) Low-speed: 80m / min. (at 3rd layer)                                                                                                                                                                                                                                                                                                                                                                                                                                                                                                                                                                                                                                                                                                                                                                                                                                                                                                                                                                                                                                                                                                                                                                                                                                                                                                                                                                                                                                                                                                                                                                                                                                                                                                                                                                                                                                                                                                                                                                                                                                                   | Overall width Overall height Wheel base |              | 2,990mm                                                                                                                                                                                                |  |
|                                     | winch              |                                                                                                                                                                                                                                                                                                                                                                                                                                                                                                                                                                                                                                                                                                                                                                                                                                                                                                                                                                                                                                                                                                                                                                                                                                                                                                                                                                                                                                                                                                                                                                                                                                                                                                                                                                                                                                                                                                                                                                                                                                                                                                                               |                                         |              | 3.200mm                                                                                                                                                                                                |  |
| Hoisting hook                       | Main<br>winch      | (Parts of line; 28): 5.7m / min. (at 3rd layer)                                                                                                                                                                                                                                                                                                                                                                                                                                                                                                                                                                                                                                                                                                                                                                                                                                                                                                                                                                                                                                                                                                                                                                                                                                                                                                                                                                                                                                                                                                                                                                                                                                                                                                                                                                                                                                                                                                                                                                                                                                                                               |                                         |              | 3,200+1,650+1,730+1,820+1,650=10,050mm                                                                                                                                                                 |  |
| speed (winch up)                    | Auxiliary          | (2 + 5); +) +05 + ; (+0 +1 -)                                                                                                                                                                                                                                                                                                                                                                                                                                                                                                                                                                                                                                                                                                                                                                                                                                                                                                                                                                                                                                                                                                                                                                                                                                                                                                                                                                                                                                                                                                                                                                                                                                                                                                                                                                                                                                                                                                                                                                                                                                                                                                 | l —                                     | Front        | 2,500mm                                                                                                                                                                                                |  |
| (wirich up)                         | winch              | (Parts of line; 1): 135m / min. (at 3rd layer)                                                                                                                                                                                                                                                                                                                                                                                                                                                                                                                                                                                                                                                                                                                                                                                                                                                                                                                                                                                                                                                                                                                                                                                                                                                                                                                                                                                                                                                                                                                                                                                                                                                                                                                                                                                                                                                                                                                                                                                                                                                                                | Treads                                  | Rear         | 2,500mm                                                                                                                                                                                                |  |
| Boom derrickin                      |                    | -1.0° — 85°                                                                                                                                                                                                                                                                                                                                                                                                                                                                                                                                                                                                                                                                                                                                                                                                                                                                                                                                                                                                                                                                                                                                                                                                                                                                                                                                                                                                                                                                                                                                                                                                                                                                                                                                                                                                                                                                                                                                                                                                                                                                                                                   | Gross vehicle                           | weight       | 43,940kg                                                                                                                                                                                               |  |
| Boom derricking time                |                    | 105s / -1.0° — 85°                                                                                                                                                                                                                                                                                                                                                                                                                                                                                                                                                                                                                                                                                                                                                                                                                                                                                                                                                                                                                                                                                                                                                                                                                                                                                                                                                                                                                                                                                                                                                                                                                                                                                                                                                                                                                                                                                                                                                                                                                                                                                                            | Front axle                              |              | 17,780kg (1st and 2nd Axles)                                                                                                                                                                           |  |
| Boom extendin                       | ng speed           | 40.6m / 260s                                                                                                                                                                                                                                                                                                                                                                                                                                                                                                                                                                                                                                                                                                                                                                                                                                                                                                                                                                                                                                                                                                                                                                                                                                                                                                                                                                                                                                                                                                                                                                                                                                                                                                                                                                                                                                                                                                                                                                                                                                                                                                                  | Rear axle                               |              | 26,160kg (3 <sup>rd</sup> , 4 <sup>th</sup> 5 <sup>th</sup> and 6 <sup>th</sup> Axles)                                                                                                                 |  |
| Slewing speed                       | High               | 1.4min <sup>-1</sup>                                                                                                                                                                                                                                                                                                                                                                                                                                                                                                                                                                                                                                                                                                                                                                                                                                                                                                                                                                                                                                                                                                                                                                                                                                                                                                                                                                                                                                                                                                                                                                                                                                                                                                                                                                                                                                                                                                                                                                                                                                                                                                          | General                                 | dimension    | ns (Fully equipped)                                                                                                                                                                                    |  |
|                                     | Low                | 0.7min <sup>-1</sup>                                                                                                                                                                                                                                                                                                                                                                                                                                                                                                                                                                                                                                                                                                                                                                                                                                                                                                                                                                                                                                                                                                                                                                                                                                                                                                                                                                                                                                                                                                                                                                                                                                                                                                                                                                                                                                                                                                                                                                                                                                                                                                          | Overall length                          |              | 17,740mm                                                                                                                                                                                               |  |
| Speed / Time                        |                    | Subject to no load                                                                                                                                                                                                                                                                                                                                                                                                                                                                                                                                                                                                                                                                                                                                                                                                                                                                                                                                                                                                                                                                                                                                                                                                                                                                                                                                                                                                                                                                                                                                                                                                                                                                                                                                                                                                                                                                                                                                                                                                                                                                                                            | Overall width                           |              | 2,990mm                                                                                                                                                                                                |  |
| <ul><li>Equipment and str</li></ul> |                    | ucture                                                                                                                                                                                                                                                                                                                                                                                                                                                                                                                                                                                                                                                                                                                                                                                                                                                                                                                                                                                                                                                                                                                                                                                                                                                                                                                                                                                                                                                                                                                                                                                                                                                                                                                                                                                                                                                                                                                                                                                                                                                                                                                        | Overall height                          |              | 4,100mm                                                                                                                                                                                                |  |
| Winch system                        |                    | Driven by axial plunger type hoisting motor through planetary gear                                                                                                                                                                                                                                                                                                                                                                                                                                                                                                                                                                                                                                                                                                                                                                                                                                                                                                                                                                                                                                                                                                                                                                                                                                                                                                                                                                                                                                                                                                                                                                                                                                                                                                                                                                                                                                                                                                                                                                                                                                                            | ● Engine                                |              | , , , , , , , , , , , , , , , , , , , ,                                                                                                                                                                |  |
| Main & Auxiliar                     |                    | reduction. Controlled independently by 2-speed (high/low) selection type respective operating lever. Equipped with automatic brake.                                                                                                                                                                                                                                                                                                                                                                                                                                                                                                                                                                                                                                                                                                                                                                                                                                                                                                                                                                                                                                                                                                                                                                                                                                                                                                                                                                                                                                                                                                                                                                                                                                                                                                                                                                                                                                                                                                                                                                                           | Maker                                   |              | Mercedes-Benz                                                                                                                                                                                          |  |
|                                     |                    | 105ton, 93ton, 81ton, 69ton, 51ton, 41ton, 31ton, 21ton, 11ton,                                                                                                                                                                                                                                                                                                                                                                                                                                                                                                                                                                                                                                                                                                                                                                                                                                                                                                                                                                                                                                                                                                                                                                                                                                                                                                                                                                                                                                                                                                                                                                                                                                                                                                                                                                                                                                                                                                                                                                                                                                                               | Model                                   |              | OM502LA (EURO MOT 3B)                                                                                                                                                                                  |  |
| Counterweight                       |                    | Hydraulic removal system                                                                                                                                                                                                                                                                                                                                                                                                                                                                                                                                                                                                                                                                                                                                                                                                                                                                                                                                                                                                                                                                                                                                                                                                                                                                                                                                                                                                                                                                                                                                                                                                                                                                                                                                                                                                                                                                                                                                                                                                                                                                                                      |                                         |              | 4 cycle, 8 cylinders, water cooled, direct Injection turbo-charged                                                                                                                                     |  |
|                                     | Туре               | Hydraulic H-beam type (2section) with side support                                                                                                                                                                                                                                                                                                                                                                                                                                                                                                                                                                                                                                                                                                                                                                                                                                                                                                                                                                                                                                                                                                                                                                                                                                                                                                                                                                                                                                                                                                                                                                                                                                                                                                                                                                                                                                                                                                                                                                                                                                                                            | Туре                                    |              | diesel engine with intercooling                                                                                                                                                                        |  |
| Outriggers                          |                    | 9,400mm (Fully extended)                                                                                                                                                                                                                                                                                                                                                                                                                                                                                                                                                                                                                                                                                                                                                                                                                                                                                                                                                                                                                                                                                                                                                                                                                                                                                                                                                                                                                                                                                                                                                                                                                                                                                                                                                                                                                                                                                                                                                                                                                                                                                                      | Piston displac                          | ement        | 15.927L                                                                                                                                                                                                |  |
|                                     | Extension width    | 8,400mm (Intermediately extended)                                                                                                                                                                                                                                                                                                                                                                                                                                                                                                                                                                                                                                                                                                                                                                                                                                                                                                                                                                                                                                                                                                                                                                                                                                                                                                                                                                                                                                                                                                                                                                                                                                                                                                                                                                                                                                                                                                                                                                                                                                                                                             | Max. power                              |              | 405kW at 1,800min <sup>-1</sup>                                                                                                                                                                        |  |
|                                     |                    | 7,400mm (Intermediately extended)                                                                                                                                                                                                                                                                                                                                                                                                                                                                                                                                                                                                                                                                                                                                                                                                                                                                                                                                                                                                                                                                                                                                                                                                                                                                                                                                                                                                                                                                                                                                                                                                                                                                                                                                                                                                                                                                                                                                                                                                                                                                                             | Max. torque                             |              | 2,600N·m at 1,080min <sup>-1</sup>                                                                                                                                                                     |  |
|                                     |                    | 6,400mm (Intermediately extended)                                                                                                                                                                                                                                                                                                                                                                                                                                                                                                                                                                                                                                                                                                                                                                                                                                                                                                                                                                                                                                                                                                                                                                                                                                                                                                                                                                                                                                                                                                                                                                                                                                                                                                                                                                                                                                                                                                                                                                                                                                                                                             | Torque conve                            | rtor         | Engine mounted 3 elements 1 stage                                                                                                                                                                      |  |
|                                     |                    | 5,400mm (Minimum extended)                                                                                                                                                                                                                                                                                                                                                                                                                                                                                                                                                                                                                                                                                                                                                                                                                                                                                                                                                                                                                                                                                                                                                                                                                                                                                                                                                                                                                                                                                                                                                                                                                                                                                                                                                                                                                                                                                                                                                                                                                                                                                                    | <u> </u>                                | 1101         | (with lock up clutch)                                                                                                                                                                                  |  |
| Wire rope for hoisting              | Main               | Diameter: 24mm×Length: 400m                                                                                                                                                                                                                                                                                                                                                                                                                                                                                                                                                                                                                                                                                                                                                                                                                                                                                                                                                                                                                                                                                                                                                                                                                                                                                                                                                                                                                                                                                                                                                                                                                                                                                                                                                                                                                                                                                                                                                                                                                                                                                                   | Transmission                            |              | Remote mounted full automatic 5 forward & 1 reverse speed                                                                                                                                              |  |
|                                     | winch              | Diamotor. 24mm Eorigan. 400m                                                                                                                                                                                                                                                                                                                                                                                                                                                                                                                                                                                                                                                                                                                                                                                                                                                                                                                                                                                                                                                                                                                                                                                                                                                                                                                                                                                                                                                                                                                                                                                                                                                                                                                                                                                                                                                                                                                                                                                                                                                                                                  | l                                       |              | All axles steered 1st, 2nd, 5th and 6th axles driven and have planetary gears reduction                                                                                                                |  |
|                                     | Auxiliary<br>winch | Diameter: 24mm×Length: 400m                                                                                                                                                                                                                                                                                                                                                                                                                                                                                                                                                                                                                                                                                                                                                                                                                                                                                                                                                                                                                                                                                                                                                                                                                                                                                                                                                                                                                                                                                                                                                                                                                                                                                                                                                                                                                                                                                                                                                                                                                                                                                                   | Axles                                   |              | and differential lock                                                                                                                                                                                  |  |
|                                     | WILICIT            |                                                                                                                                                                                                                                                                                                                                                                                                                                                                                                                                                                                                                                                                                                                                                                                                                                                                                                                                                                                                                                                                                                                                                                                                                                                                                                                                                                                                                                                                                                                                                                                                                                                                                                                                                                                                                                                                                                                                                                                                                                                                                                                               |                                         |              | Inter-axle differential lock on 5 <sup>th</sup> axle                                                                                                                                                   |  |
| ● Engine                            |                    | Massadas Bass                                                                                                                                                                                                                                                                                                                                                                                                                                                                                                                                                                                                                                                                                                                                                                                                                                                                                                                                                                                                                                                                                                                                                                                                                                                                                                                                                                                                                                                                                                                                                                                                                                                                                                                                                                                                                                                                                                                                                                                                                                                                                                                 | Suspension                              |              | Hydro-pneumatic suspension                                                                                                                                                                             |  |
| Maker                               |                    | Mercedes-Benz                                                                                                                                                                                                                                                                                                                                                                                                                                                                                                                                                                                                                                                                                                                                                                                                                                                                                                                                                                                                                                                                                                                                                                                                                                                                                                                                                                                                                                                                                                                                                                                                                                                                                                                                                                                                                                                                                                                                                                                                                                                                                                                 |                                         | 10 .         | Hydraulic locking device with suspension cylinder                                                                                                                                                      |  |
| Model                               |                    | OM906LA (Stage 3A)                                                                                                                                                                                                                                                                                                                                                                                                                                                                                                                                                                                                                                                                                                                                                                                                                                                                                                                                                                                                                                                                                                                                                                                                                                                                                                                                                                                                                                                                                                                                                                                                                                                                                                                                                                                                                                                                                                                                                                                                                                                                                                            | l                                       | Service      | 2 circuit brake 12 wheels servo-air brake, all axles are equipped with disc brakes                                                                                                                     |  |
| Туре                                |                    | 4 cycle, 6 cylinders, water cooled, direct injection turbo-charged diesel engine with intercooling                                                                                                                                                                                                                                                                                                                                                                                                                                                                                                                                                                                                                                                                                                                                                                                                                                                                                                                                                                                                                                                                                                                                                                                                                                                                                                                                                                                                                                                                                                                                                                                                                                                                                                                                                                                                                                                                                                                                                                                                                            | l                                       | Parking      |                                                                                                                                                                                                        |  |
| Piston displacement                 |                    | 6.37L                                                                                                                                                                                                                                                                                                                                                                                                                                                                                                                                                                                                                                                                                                                                                                                                                                                                                                                                                                                                                                                                                                                                                                                                                                                                                                                                                                                                                                                                                                                                                                                                                                                                                                                                                                                                                                                                                                                                                                                                                                                                                                                         | Brake system                            | brake        |                                                                                                                                                                                                        |  |
| Max. power                          |                    | 205kW at 2200min <sup>-1</sup>                                                                                                                                                                                                                                                                                                                                                                                                                                                                                                                                                                                                                                                                                                                                                                                                                                                                                                                                                                                                                                                                                                                                                                                                                                                                                                                                                                                                                                                                                                                                                                                                                                                                                                                                                                                                                                                                                                                                                                                                                                                                                                | l                                       | Auxiliary    | Engine brake (Compression brake), Exhaust brake,                                                                                                                                                       |  |
| Max. torque                         |                    | 1100N·m at 1200min <sup>-1</sup>                                                                                                                                                                                                                                                                                                                                                                                                                                                                                                                                                                                                                                                                                                                                                                                                                                                                                                                                                                                                                                                                                                                                                                                                                                                                                                                                                                                                                                                                                                                                                                                                                                                                                                                                                                                                                                                                                                                                                                                                                                                                                              |                                         | brake        | Hydraulic retarder                                                                                                                                                                                     |  |
| Electric system                     |                    | 24V                                                                                                                                                                                                                                                                                                                                                                                                                                                                                                                                                                                                                                                                                                                                                                                                                                                                                                                                                                                                                                                                                                                                                                                                                                                                                                                                                                                                                                                                                                                                                                                                                                                                                                                                                                                                                                                                                                                                                                                                                                                                                                                           | Steering                                |              | Semi-integral hydraulic power steering of front three axles and                                                                                                                                        |  |
| Batteries                           |                    | (12V-120AH)×2                                                                                                                                                                                                                                                                                                                                                                                                                                                                                                                                                                                                                                                                                                                                                                                                                                                                                                                                                                                                                                                                                                                                                                                                                                                                                                                                                                                                                                                                                                                                                                                                                                                                                                                                                                                                                                                                                                                                                                                                                                                                                                                 | l                                       |              | automatic steering of the 4th, 5th and 6th axles                                                                                                                                                       |  |
| Fuel tank capacity                  |                    | 305L                                                                                                                                                                                                                                                                                                                                                                                                                                                                                                                                                                                                                                                                                                                                                                                                                                                                                                                                                                                                                                                                                                                                                                                                                                                                                                                                                                                                                                                                                                                                                                                                                                                                                                                                                                                                                                                                                                                                                                                                                                                                                                                          | Tire size                               |              | 12 tires, 445 / 95 R25 177E ROAD                                                                                                                                                                       |  |
| Hydraulic system                    |                    |                                                                                                                                                                                                                                                                                                                                                                                                                                                                                                                                                                                                                                                                                                                                                                                                                                                                                                                                                                                                                                                                                                                                                                                                                                                                                                                                                                                                                                                                                                                                                                                                                                                                                                                                                                                                                                                                                                                                                                                                                                                                                                                               | Electric system  Batteries              |              | 24V                                                                                                                                                                                                    |  |
|                                     |                    | Double variable axial plunger pump and                                                                                                                                                                                                                                                                                                                                                                                                                                                                                                                                                                                                                                                                                                                                                                                                                                                                                                                                                                                                                                                                                                                                                                                                                                                                                                                                                                                                                                                                                                                                                                                                                                                                                                                                                                                                                                                                                                                                                                                                                                                                                        | Fuel tank capacity                      |              | (12V-150AH)×2<br>500L                                                                                                                                                                                  |  |
| Oil pump                            |                    | Swash plate type variable piston pump and Gear pump                                                                                                                                                                                                                                                                                                                                                                                                                                                                                                                                                                                                                                                                                                                                                                                                                                                                                                                                                                                                                                                                                                                                                                                                                                                                                                                                                                                                                                                                                                                                                                                                                                                                                                                                                                                                                                                                                                                                                                                                                                                                           |                                         | acity        |                                                                                                                                                                                                        |  |
|                                     | Hoisting           | Variable axial plunger type                                                                                                                                                                                                                                                                                                                                                                                                                                                                                                                                                                                                                                                                                                                                                                                                                                                                                                                                                                                                                                                                                                                                                                                                                                                                                                                                                                                                                                                                                                                                                                                                                                                                                                                                                                                                                                                                                                                                                                                                                                                                                                   | Driver's cab                            |              | All steel welded construction, 2 persons                                                                                                                                                               |  |
| Hydraulic motor                     | motor              | variable axial pluriger type                                                                                                                                                                                                                                                                                                                                                                                                                                                                                                                                                                                                                                                                                                                                                                                                                                                                                                                                                                                                                                                                                                                                                                                                                                                                                                                                                                                                                                                                                                                                                                                                                                                                                                                                                                                                                                                                                                                                                                                                                                                                                                  | ●Safety devices                         |              | Te                                                                                                                                                                                                     |  |
|                                     | Slewing            | Axial plunger type                                                                                                                                                                                                                                                                                                                                                                                                                                                                                                                                                                                                                                                                                                                                                                                                                                                                                                                                                                                                                                                                                                                                                                                                                                                                                                                                                                                                                                                                                                                                                                                                                                                                                                                                                                                                                                                                                                                                                                                                                                                                                                            |                                         |              | Emergency steering device, Engine over speed alarm,<br>Three-point seat belt (Driver), Suspension lock,<br>Electric adjustable side mirrors, Warning reflector,<br>Engine management & warning system, |  |
| Control value                       | motor              |                                                                                                                                                                                                                                                                                                                                                                                                                                                                                                                                                                                                                                                                                                                                                                                                                                                                                                                                                                                                                                                                                                                                                                                                                                                                                                                                                                                                                                                                                                                                                                                                                                                                                                                                                                                                                                                                                                                                                                                                                                                                                                                               |                                         |              |                                                                                                                                                                                                        |  |
| Control valve                       |                    | Double acting with integral check and relief valves                                                                                                                                                                                                                                                                                                                                                                                                                                                                                                                                                                                                                                                                                                                                                                                                                                                                                                                                                                                                                                                                                                                                                                                                                                                                                                                                                                                                                                                                                                                                                                                                                                                                                                                                                                                                                                                                                                                                                                                                                                                                           | I                                       |              |                                                                                                                                                                                                        |  |
| Cylinder                            |                    | Double acting type                                                                                                                                                                                                                                                                                                                                                                                                                                                                                                                                                                                                                                                                                                                                                                                                                                                                                                                                                                                                                                                                                                                                                                                                                                                                                                                                                                                                                                                                                                                                                                                                                                                                                                                                                                                                                                                                                                                                                                                                                                                                                                            | I                                       |              | Transmission management & warning system, Radiator coolant level warning device, Low air warning device,                                                                                               |  |
| Oil reservoir capacity              |                    | 2060L                                                                                                                                                                                                                                                                                                                                                                                                                                                                                                                                                                                                                                                                                                                                                                                                                                                                                                                                                                                                                                                                                                                                                                                                                                                                                                                                                                                                                                                                                                                                                                                                                                                                                                                                                                                                                                                                                                                                                                                                                                                                                                                         | I                                       |              | Brake light / parking light disconnection warning device,                                                                                                                                              |  |
| ●Safety de                          | vices              | Transfer of the second of the | l                                       |              | Rear view camera, Brake wear indicator                                                                                                                                                                 |  |
|                                     |                    | ACS (Automatic Crane System with voice alarm), Working range limit mode, Outrigger status detector,<br>Boom derricking / telescoping holding valve, Overhoist prevention device, Winch holding valve,                                                                                                                                                                                                                                                                                                                                                                                                                                                                                                                                                                                                                                                                                                                                                                                                                                                                                                                                                                                                                                                                                                                                                                                                                                                                                                                                                                                                                                                                                                                                                                                                                                                                                                                                                                                                                                                                                                                         | <ul><li>Standard</li></ul>              | l equipme    | nt                                                                                                                                                                                                     |  |
|                                     |                    | Automatic winch brake, Winch drum roller, Outrigger lock pins, Slewing lock, Slewing brake,                                                                                                                                                                                                                                                                                                                                                                                                                                                                                                                                                                                                                                                                                                                                                                                                                                                                                                                                                                                                                                                                                                                                                                                                                                                                                                                                                                                                                                                                                                                                                                                                                                                                                                                                                                                                                                                                                                                                                                                                                                   | ng valve,                               |              | Adjustable steering wheel, Air conditioner, Power Window,                                                                                                                                              |  |
|                                     |                    | Hydraulic safety valves, Side mirror, Winch drum turning indication device,                                                                                                                                                                                                                                                                                                                                                                                                                                                                                                                                                                                                                                                                                                                                                                                                                                                                                                                                                                                                                                                                                                                                                                                                                                                                                                                                                                                                                                                                                                                                                                                                                                                                                                                                                                                                                                                                                                                                                                                                                                                   |                                         |              | Adjustable suspension seat, Tachograph, Sun visor,                                                                                                                                                     |  |
|                                     |                    | Engine oil pressure warning device, Battery charge warning device,                                                                                                                                                                                                                                                                                                                                                                                                                                                                                                                                                                                                                                                                                                                                                                                                                                                                                                                                                                                                                                                                                                                                                                                                                                                                                                                                                                                                                                                                                                                                                                                                                                                                                                                                                                                                                                                                                                                                                                                                                                                            | l                                       |              | Centralized lubricating system, Air dryer, AM/FM Radio,<br>Towing hook (front and rear, eye type), Discharge head lamp,                                                                                |  |
|                                     |                    | Coolant temperature warning device, Coolant level warning device, Fuel level warning device, Hydraulic oil return filter warning device. Hydraulic oil temperature warning device.                                                                                                                                                                                                                                                                                                                                                                                                                                                                                                                                                                                                                                                                                                                                                                                                                                                                                                                                                                                                                                                                                                                                                                                                                                                                                                                                                                                                                                                                                                                                                                                                                                                                                                                                                                                                                                                                                                                                            | I                                       |              | Radio controller for outrigger control                                                                                                                                                                 |  |
|                                     |                    | ACS outside indicator, Stanchion on boom, Stanchion on counterweight, Slewing warning lamp,                                                                                                                                                                                                                                                                                                                                                                                                                                                                                                                                                                                                                                                                                                                                                                                                                                                                                                                                                                                                                                                                                                                                                                                                                                                                                                                                                                                                                                                                                                                                                                                                                                                                                                                                                                                                                                                                                                                                                                                                                                   | Optional                                | eguipmer     |                                                                                                                                                                                                        |  |
|                                     |                    | Outrigger reaction force indication device                                                                                                                                                                                                                                                                                                                                                                                                                                                                                                                                                                                                                                                                                                                                                                                                                                                                                                                                                                                                                                                                                                                                                                                                                                                                                                                                                                                                                                                                                                                                                                                                                                                                                                                                                                                                                                                                                                                                                                                                                                                                                    |                                         | .,           | Air heater                                                                                                                                                                                             |  |
| Operator's                          | s cab              |                                                                                                                                                                                                                                                                                                                                                                                                                                                                                                                                                                                                                                                                                                                                                                                                                                                                                                                                                                                                                                                                                                                                                                                                                                                                                                                                                                                                                                                                                                                                                                                                                                                                                                                                                                                                                                                                                                                                                                                                                                                                                                                               | *Note: Destinat                         | tion aross v |                                                                                                                                                                                                        |  |
|                                     |                    | All steel welded construction, 1 person, Rubber mounted, Tiltable (approx.15°),                                                                                                                                                                                                                                                                                                                                                                                                                                                                                                                                                                                                                                                                                                                                                                                                                                                                                                                                                                                                                                                                                                                                                                                                                                                                                                                                                                                                                                                                                                                                                                                                                                                                                                                                                                                                                                                                                                                                                                                                                                               |                                         |              | where radio controllers can be used are limited by the Radio Ac<br>ease contact us if necessary.                                                                                                       |  |
|                                     |                    | Air conditioner, Accessory socket (24V), USB socket (output 5V-2.4A×2),                                                                                                                                                                                                                                                                                                                                                                                                                                                                                                                                                                                                                                                                                                                                                                                                                                                                                                                                                                                                                                                                                                                                                                                                                                                                                                                                                                                                                                                                                                                                                                                                                                                                                                                                                                                                                                                                                                                                                                                                                                                       |                                         | , 50 pic     |                                                                                                                                                                                                        |  |
|                                     |                    | Front windscreen wiper & washer, Roof window wiper & washer, Access step light,<br>AM/FM Radio, Floor mat, Foot lamp, Power Window (external closing switch),                                                                                                                                                                                                                                                                                                                                                                                                                                                                                                                                                                                                                                                                                                                                                                                                                                                                                                                                                                                                                                                                                                                                                                                                                                                                                                                                                                                                                                                                                                                                                                                                                                                                                                                                                                                                                                                                                                                                                                 | I                                       |              |                                                                                                                                                                                                        |  |
|                                     |                    | Sun visor, Fire extinguisher                                                                                                                                                                                                                                                                                                                                                                                                                                                                                                                                                                                                                                                                                                                                                                                                                                                                                                                                                                                                                                                                                                                                                                                                                                                                                                                                                                                                                                                                                                                                                                                                                                                                                                                                                                                                                                                                                                                                                                                                                                                                                                  | I                                       |              |                                                                                                                                                                                                        |  |
| Standard                            | eguipme            |                                                                                                                                                                                                                                                                                                                                                                                                                                                                                                                                                                                                                                                                                                                                                                                                                                                                                                                                                                                                                                                                                                                                                                                                                                                                                                                                                                                                                                                                                                                                                                                                                                                                                                                                                                                                                                                                                                                                                                                                                                                                                                                               | I                                       |              |                                                                                                                                                                                                        |  |
| _ canaara                           | 24aibiii0          | Boom dismount device, Slewing upper structure dismount device, Hydraulic oil cooler,                                                                                                                                                                                                                                                                                                                                                                                                                                                                                                                                                                                                                                                                                                                                                                                                                                                                                                                                                                                                                                                                                                                                                                                                                                                                                                                                                                                                                                                                                                                                                                                                                                                                                                                                                                                                                                                                                                                                                                                                                                          | I                                       |              |                                                                                                                                                                                                        |  |
|                                     |                    | Working light (on table and cab), Working light for dismounting and setting,                                                                                                                                                                                                                                                                                                                                                                                                                                                                                                                                                                                                                                                                                                                                                                                                                                                                                                                                                                                                                                                                                                                                                                                                                                                                                                                                                                                                                                                                                                                                                                                                                                                                                                                                                                                                                                                                                                                                                                                                                                                  | I                                       |              |                                                                                                                                                                                                        |  |
|                                     |                    | Searchlight, Winch view camera, PA system, Anemometer, Left side view camera,                                                                                                                                                                                                                                                                                                                                                                                                                                                                                                                                                                                                                                                                                                                                                                                                                                                                                                                                                                                                                                                                                                                                                                                                                                                                                                                                                                                                                                                                                                                                                                                                                                                                                                                                                                                                                                                                                                                                                                                                                                                 | I                                       |              |                                                                                                                                                                                                        |  |
|                                     |                    | Pilot winch, Hook for 300 / 150 ton, Hook for 83 ton, Hook for 24 ton ,                                                                                                                                                                                                                                                                                                                                                                                                                                                                                                                                                                                                                                                                                                                                                                                                                                                                                                                                                                                                                                                                                                                                                                                                                                                                                                                                                                                                                                                                                                                                                                                                                                                                                                                                                                                                                                                                                                                                                                                                                                                       | I                                       |              |                                                                                                                                                                                                        |  |
|                                     |                    | Hook for 12 ton with sub weight                                                                                                                                                                                                                                                                                                                                                                                                                                                                                                                                                                                                                                                                                                                                                                                                                                                                                                                                                                                                                                                                                                                                                                                                                                                                                                                                                                                                                                                                                                                                                                                                                                                                                                                                                                                                                                                                                                                                                                                                                                                                                               | I                                       |              |                                                                                                                                                                                                        |  |
| ● Optional e                        | equipmen           |                                                                                                                                                                                                                                                                                                                                                                                                                                                                                                                                                                                                                                                                                                                                                                                                                                                                                                                                                                                                                                                                                                                                                                                                                                                                                                                                                                                                                                                                                                                                                                                                                                                                                                                                                                                                                                                                                                                                                                                                                                                                                                                               | I                                       |              |                                                                                                                                                                                                        |  |
|                                     |                    | Tea table, Wire rope to dismount various things, Slewing warning buzzer, Yellow rev. light, Door visor, Air heater,                                                                                                                                                                                                                                                                                                                                                                                                                                                                                                                                                                                                                                                                                                                                                                                                                                                                                                                                                                                                                                                                                                                                                                                                                                                                                                                                                                                                                                                                                                                                                                                                                                                                                                                                                                                                                                                                                                                                                                                                           | I                                       |              |                                                                                                                                                                                                        |  |
|                                     |                    |                                                                                                                                                                                                                                                                                                                                                                                                                                                                                                                                                                                                                                                                                                                                                                                                                                                                                                                                                                                                                                                                                                                                                                                                                                                                                                                                                                                                                                                                                                                                                                                                                                                                                                                                                                                                                                                                                                                                                                                                                                                                                                                               | I                                       |              |                                                                                                                                                                                                        |  |
|                                     |                    | Roller stand, HL jib stand                                                                                                                                                                                                                                                                                                                                                                                                                                                                                                                                                                                                                                                                                                                                                                                                                                                                                                                                                                                                                                                                                                                                                                                                                                                                                                                                                                                                                                                                                                                                                                                                                                                                                                                                                                                                                                                                                                                                                                                                                                                                                                    | I                                       |              |                                                                                                                                                                                                        |  |
|                                     |                    | Radio controller for dismounting and setting, Derrick cylinder stand, Roller stand, HL jib stand                                                                                                                                                                                                                                                                                                                                                                                                                                                                                                                                                                                                                                                                                                                                                                                                                                                                                                                                                                                                                                                                                                                                                                                                                                                                                                                                                                                                                                                                                                                                                                                                                                                                                                                                                                                                                                                                                                                                                                                                                              |                                         |              |                                                                                                                                                                                                        |  |